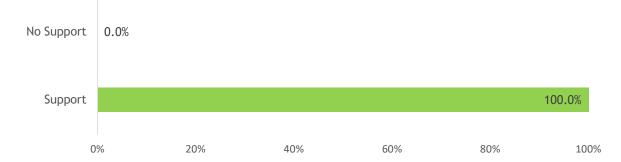

## Suppliers supported by the company (as % of NR supplied)

| Source                         | # of suppliers | # of smallholders | % of total NR<br>Procured | Support | No Support |
|--------------------------------|----------------|-------------------|---------------------------|---------|------------|
| Integrated                     | 1              | 0                 | 100.0%                    | 100.0%  | 0.0%       |
| Socfin Owned Estate            | 1              | -                 | 100.0%                    | 100.0%  | 0.0%       |
| Integrated/Scheme Smallholders | 0              | -                 | 0.0%                      | 0.0%    | 0.0%       |
| Third Party                    | 0              | 0                 | 0.0%                      | 0.0%    | 0.0%       |
| Third Party Estate             | 0              | -                 | 0.0%                      | 0.0%    | 0.0%       |
| Cooperative/Collector          | 0              | 0                 | 0.0%                      | 0.0%    | 0.0%       |
| Independent Smallholders       | 0              | 0                 | 0.0%                      | 0.0%    | 0.0%       |
| Total                          | 1              | 0                 | 100.0%                    | 100.0%  | 0.0%       |

## **Defintions**

Support:

Support can come in many various forms, but must be an interaction between the supplier and the company, with the goal to provide advice or assistance on their business (agricultural, financial...).