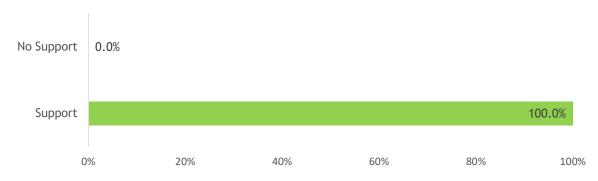

## Suppliers supported by the company (as % of FFB supplied)

| Soruce                         | # of suppliers | # of<br>smallholders | % of total FFB<br>Procured | Support | No Support |
|--------------------------------|----------------|----------------------|----------------------------|---------|------------|
| Integrated                     | 1              | 0                    | 100.0%                     | 100.0%  | 0.0%       |
| Socfin Owned Estate            | 1              | -                    | 100.0%                     | 100.0%  | 0.0%       |
| Integrated/Scheme Smallholders | 0              | -                    | 0.0%                       | 0.0%    | 0.0%       |
| Third Party                    | 0              | 0                    | 0.0%                       | 0.0%    | 0.0%       |
| Third Party Estate             | 0              | -                    | 0.0%                       | 0.0%    | 0.0%       |
| Cooperative/Collector          | 0              | 0                    | 0.0%                       | 0.0%    | 0.0%       |
| Independent Smallholders       | 0              | 0                    | 0.0%                       | 0.0%    | 0.0%       |
| Total                          | 1              | 0                    | 100.0%                     | 100.0%  | 0.0%       |

## Suppliers supported by the company (as % of FFB supplied)