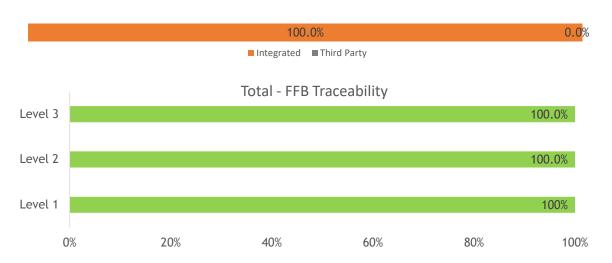

**Traceability Figures** 

| Soruce                         | # of suppliers | # of<br>smallholders | % of total FFB<br>Procured | Level 1 | Level 2 | Level 3 |
|--------------------------------|----------------|----------------------|----------------------------|---------|---------|---------|
| Integrated                     | 1              | 0                    | 100.0%                     | 100.0%  | 100.0%  | 100.0%  |
| Socfin Owned Estate            | 1              | -                    | 100.0%                     | 100.0%  | 100.0%  | 100.0%  |
| Integrated/Scheme Smallholders | 0              | -                    | 0.0%                       | 0.0%    | 0.0%    | 0.0%    |
| Third Party                    | 0              | 0                    | 0.0%                       | 0.0%    | 0.0%    | 0.0%    |
| Third Party Estate             | 0              | -                    | 0.0%                       | 0.0%    | 0.0%    | 0.0%    |
| Cooperative/Collector          | 0              | 0                    | 0.0%                       | 0.0%    | 0.0%    | 0.0%    |
| Independent Smallholders       | 0              | 0                    | 0.0%                       | 0.0%    | 0.0%    | 0.0%    |
| Total - FFB Traceability       | 1              | 0                    | 100.0%                     | 100%    | 100.0%  | 100.0%  |

FFB Source

#### **Defintions**

Level 1: Identification of suppliers (names).

Level 2: Same as level 1 and precise localization of the industrial plantations with maps,

localization of the smallholders with GPS points, catchment area for the dealers.

Level 3: Same as level 2 and maps of all the smallholders' plots, who deliver directly to the

Socfin oil palm mill or through dealers.