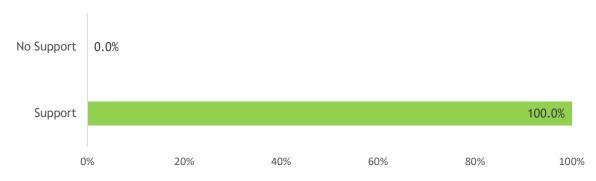

## Suppliers supported by the company (as % of FFB supplied)

| Soruce                         | # of suppliers | # of<br>smallholders | % of total FFB<br>Procured | Support | No Support |
|--------------------------------|----------------|----------------------|----------------------------|---------|------------|
| Integrated                     | 1              | 0                    | 100.0%                     | 100.0%  | 0.0%       |
| Socfin Owned Estate            | 1              | -                    | 100.0%                     | 100.0%  | 0.0%       |
| Integrated/Scheme Smallholders | 0              | -                    | 0.0%                       | 0.0%    | 0.0%       |
| Third Party                    | 0              | 0                    | 0.0%                       | 0.0%    | 0.0%       |
| Third Party Estate             | 0              | -                    | 0.0%                       | 0.0%    | 0.0%       |
| Cooperative/Collector          | 0              | 0                    | 0.0%                       | 0.0%    | 0.0%       |
| Independent Smallholders       | 0              | 0                    | 0.0%                       | 0.0%    | 0.0%       |
| Total                          | 1              | 0                    | 100.0%                     | 100.0%  | 0.0%       |

## Suppliers supported by the company (as % of FFB supplied)