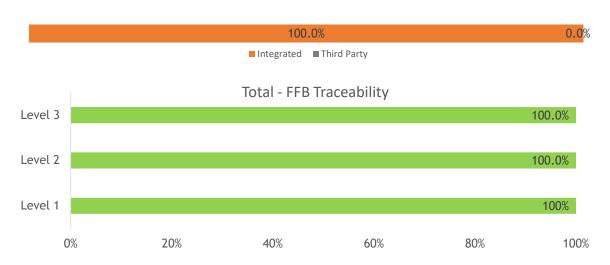

**Traceability Figures** 

| Soruce                         | # of suppliers | # of<br>smallholders | % of total FFB<br>Procured | Level 1 | Level 2 | Level 3 |
|--------------------------------|----------------|----------------------|----------------------------|---------|---------|---------|
| Integrated                     | 1              | 0                    | 100.0%                     | 100.0%  | 100.0%  | 100.0%  |
| Socfin Owned Estate            | 1              | -                    | 100.0%                     | 100.0%  | 100.0%  | 100.0%  |
| Integrated/Scheme Smallholders | 0              | -                    | 0.0%                       | 0.0%    | 0.0%    | 0.0%    |
| Third Party                    | 0              | 0                    | 0.0%                       | 0.0%    | 0.0%    | 0.0%    |
| Third Party Estate             | 0              | -                    | 0.0%                       | 0.0%    | 0.0%    | 0.0%    |
| Cooperative/Collector          | 0              | 0                    | 0.0%                       | 0.0%    | 0.0%    | 0.0%    |
| Independent Smallholders       | 0              | 0                    | 0.0%                       | 0.0%    | 0.0%    | 0.0%    |
| Total - FFB Traceability       | 1              | 0                    | 100.0%                     | 100%    | 100.0%  | 100.0%  |

FFB Source

#### **Defintions**

Level 1: Identification of suppliers (names).

Level 2: Same as level 1 and precise localization of the industrial plantations with maps,

localization of the smallholders with GPS points, catchment area for the dealers.

Level 3: Same as level 2 and maps of all the smallholders' plots, who deliver directly to the

Socfin oil palm mill or through dealers.