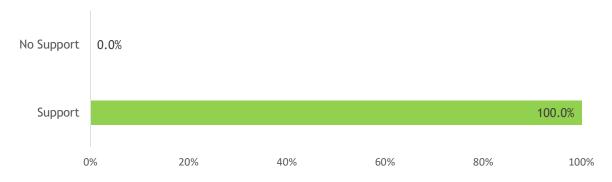

# Suppliers supported by the company (as % of NR supplied)

| Source                         | # of suppliers | # of smallholders | % of total NR<br>Procured | Support | No Support |
|--------------------------------|----------------|-------------------|---------------------------|---------|------------|
| Integrated                     | 1              | 0                 | 100.0%                    | 100.0%  | 0.0%       |
| Socfin Owned Estate            | 1              | -                 | 100.0%                    | 100.0%  | 0.0%       |
| Integrated/Scheme Smallholders | 0              | -                 | 0.0%                      | 0.0%    | 0.0%       |
| Third Party                    | 0              | 0                 | 0.0%                      | 0.0%    | 0.0%       |
| Third Party Estate             | 0              | -                 | 0.0%                      | 0.0%    | 0.0%       |
| Cooperative/Collector          | 0              | 0                 | 0.0%                      | 0.0%    | 0.0%       |
| Independent Smallholders       | 0              | 0                 | 0.0%                      | 0.0%    | 0.0%       |
| Total                          | 1              | 0                 | 100.0%                    | 100.0%  | 0.0%       |

Suppliers supported by the company (as % of NR supplied)