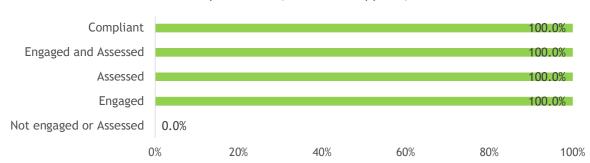

## Suppliers assessed and/or engaged on compliance with company requirements (as % of NR supplied)

| Source                         | # of suppliers | # of smallholders | % of total NR<br>Procured | Not engaged or<br>Assessed | Engaged | Assessed | Engaged and<br>Assessed | Compliant |
|--------------------------------|----------------|-------------------|---------------------------|----------------------------|---------|----------|-------------------------|-----------|
| Integrated                     | 1              | 0                 | 100.0%                    | 0.0%                       | 100.0%  | 100.0%   | 100.0%                  | 100.0%    |
| Socfin Owned Estate            | 1              | -                 | 100.0%                    | 0.0%                       | 100.0%  | 100.0%   | 100.0%                  | 100.0%    |
| Integrated/Scheme Smallholders | 0              | -                 | 0.0%                      | 0.0%                       | 0.0%    | 0.0%     | 0.0%                    | 0.0%      |
| Third Party                    | 0              | 0                 | 0.0%                      | 0.0%                       | 0.0%    | 0.0%     | 0.0%                    | 0.0%      |
| Third Party Estate             | 0              | -                 | 0.0%                      | 0.0%                       | 0.0%    | 0.0%     | 0.0%                    | 0.0%      |
| Cooperative/Collector          | 0              | 0                 | 0.0%                      | 0.0%                       | 0.0%    | 0.0%     | 0.0%                    | 0.0%      |
| Independent Smallholders       | 0              | 0                 | 0.0%                      | 0.0%                       | 0.0%    | 0.0%     | 0.0%                    | 0.0%      |
| Total                          | 1              | 0                 | 100.0%                    | 0.0%                       | 100.0%  | 100.0%   | 100.0%                  | 100.0%    |

# Suppliers assessed and/or engaged on compliance with company requirements (as % of NR supplied)