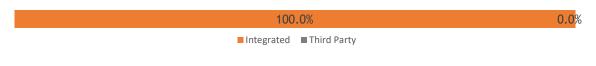

Wet NR received by the factory during reporting period (T): 15'809.27

**Traceability Figures** 

| Traceability Figures           |                |                   |                           |         |         |         |  |
|--------------------------------|----------------|-------------------|---------------------------|---------|---------|---------|--|
| Source                         | # of suppliers | # of smallholders | % of total NR<br>Procured | Level 1 | Level 2 | Level 3 |  |
| Integrated                     | 1              | 0                 | 100.0%                    | 100.0%  | 100.0%  | 100.0%  |  |
| Socfin Owned Estate            | 1              | -                 | 100.0%                    | 100.0%  | 100.0%  | 100.0%  |  |
| Integrated/Scheme Smallholders | 0              | -                 | 0.0%                      | 0.0%    | 0.0%    | 0.0%    |  |
| Third Party                    | 0              | 0                 | 0.0%                      | 0.0%    | 0.0%    | 0.0%    |  |
| Third Party Estate             | 0              | -                 | 0.0%                      | 0.0%    | 0.0%    | 0.0%    |  |
| Cooperative/Collector          | 0              | 0                 | 0.0%                      | 0.0%    | 0.0%    | 0.0%    |  |
| Independent Smallholders       | 0              | 0                 | 0.0%                      | 0.0%    | 0.0%    | 0.0%    |  |
| Total - NR Traceability        | 1              | 0                 | 100.0%                    | 100%    | 100.0%  | 100.0%  |  |

NR Source