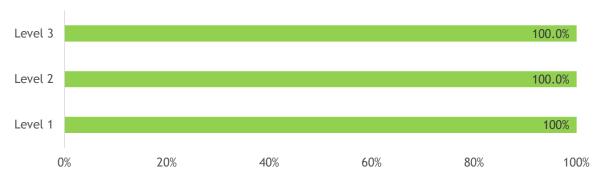

Wet NR received by the factory during reporting period (T): 15'809.27

**Traceability Figures** 

| Traceability Figures           |                |                   |                           |         |         |         |  |
|--------------------------------|----------------|-------------------|---------------------------|---------|---------|---------|--|
| Source                         | # of suppliers | # of smallholders | % of total NR<br>Procured | Level 1 | Level 2 | Level 3 |  |
| Integrated                     | 1              | 0                 | 100.0%                    | 100.0%  | 100.0%  | 100.0%  |  |
| Socfin Owned Estate            | 1              | -                 | 100.0%                    | 100.0%  | 100.0%  | 100.0%  |  |
| Integrated/Scheme Smallholders | 0              | -                 | 0.0%                      | 0.0%    | 0.0%    | 0.0%    |  |
| Third Party                    | 0              | 0                 | 0.0%                      | 0.0%    | 0.0%    | 0.0%    |  |
| Third Party Estate             | 0              | -                 | 0.0%                      | 0.0%    | 0.0%    | 0.0%    |  |
| Cooperative/Collector          | 0              | 0                 | 0.0%                      | 0.0%    | 0.0%    | 0.0%    |  |
| Independent Smallholders       | 0              | 0                 | 0.0%                      | 0.0%    | 0.0%    | 0.0%    |  |
| Total - NR Traceability        | 1              | 0                 | 100.0%                    | 100%    | 100.0%  | 100.0%  |  |

## **Definitions**

Level 1: Identification of suppliers (names).

Level 2: Same as level 1 and precise localization of the industrial plantations with maps,

localization of the smallholders with GPS points, catchment area for the dealers.

Level 3: Same as level 2 and maps of all the smallholders' plots, who deliver directly to the

Socfin rubber factory or through dealers.