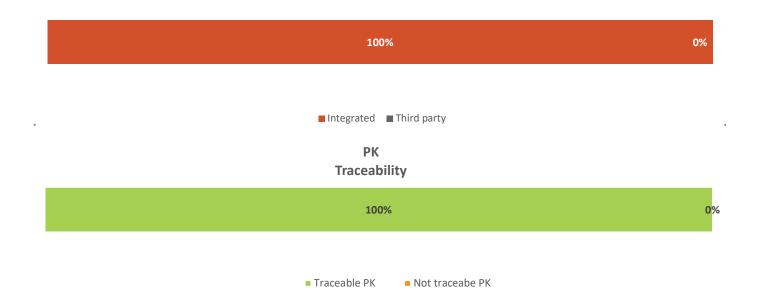

## **Traceability figures**

| Source             |   | Proportion of total PK Procured | Traceable PK | Not traceabe PK |
|--------------------|---|---------------------------------|--------------|-----------------|
| Integrated         |   | 100%                            | 100%         | 0%              |
| Socfin owned mill  | 8 | 100.0%                          | 100.0%       | 0.0%            |
| Third party        |   | 0%                              | 0%           | 0%              |
| Mills              | 0 | 0.0%                            | 0.0%         | 0.0%            |
| Dealers/collectors | 0 | 0.0%                            | 0.0%         | 0.0%            |
| Smallholders       | 0 | 0.0%                            | 0.0%         | 0.0%            |
| Total              |   | 100%                            | 100%         | 0%              |