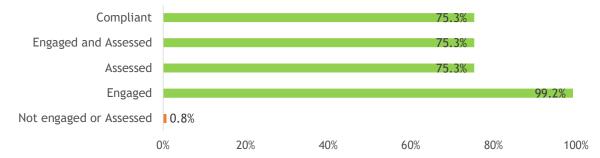

# Suppliers assessed and/or engaged on compliance with company requirements (as % of NR supplied)

| Source                         | # of suppliers | # of<br>smallholders | % total FFB<br>Procured | Not engaged<br>or Assessed | Engaged        | Assessed       | Engaged and<br>Assessed | Compliant      |
|--------------------------------|----------------|----------------------|-------------------------|----------------------------|----------------|----------------|-------------------------|----------------|
| Integrated                     | 12             | 0                    | 53 <b>.9</b> %          | 0.0%                       | 53. <b>9</b> % | 53. <b>9</b> % | 53 <b>.9</b> %          | 53. <b>9</b> % |
| Socfin Owned Estate            | 12             | -                    | 53 <b>.9</b> %          | 0.0%                       | <b>53.9</b> %  | <b>53.9</b> %  | 53 <b>.9</b> %          | <b>53.9</b> %  |
| Integrated/Scheme Smallholders | 0              | -                    | 0.0%                    | 0.0%                       | 0.0%           | 0.0%           | 0.0%                    | 0.0%           |
| Third Party                    | 6273           | 13200                | 46.1%                   | 0.8%                       | 45.3%          | 21.4%          | 21.4%                   | 21.4%          |
| Third Party Estate             | 0              | -                    | 0.0%                    | 0.0%                       | 0.0%           | 0.0%           | 0.0%                    | 0.0%           |
| Dealer/Collector               | 57             | 1515                 | 4.2%                    | 0.4%                       | 3.8%           | 2.1%           | 2.1%                    | 2.1%           |
| Independent Smallholders       | 6216           | 11685                | 41.9%                   | 0.4%                       | 41.5%          | 19.4%          | 19.4%                   | 19.4%          |
| Total                          | 6285           | 13200                | 100.0%                  | 0.8%                       | <b>99.2</b> %  | 75.3%          | 75.3%                   | 75.3%          |

# Suppliers assessed and/or engaged on compliance with company requirements (as % of NR supplied)

### **Definitions**

| Engaged:   | To engage a supplier on the compliance of Socfin Responsible Management Policy<br>means that a representative of the company has explained to the supplier the Socfin<br>Responsible Management Policy requirements needed for them to supply their product<br>to the company. |
|------------|--------------------------------------------------------------------------------------------------------------------------------------------------------------------------------------------------------------------------------------------------------------------------------|
| Assessed:  | To assess a supplier on the compliance of Socfin Responsible Management Policy means<br>that a representative of the company has assessed the supplier (in person) to evaluate<br>the level of compliance of the Socfin Responsible Management Policy requirements.            |
| Compliant: | To be compliant to the Socfin Responsible Management Policy following an assessment.                                                                                                                                                                                           |