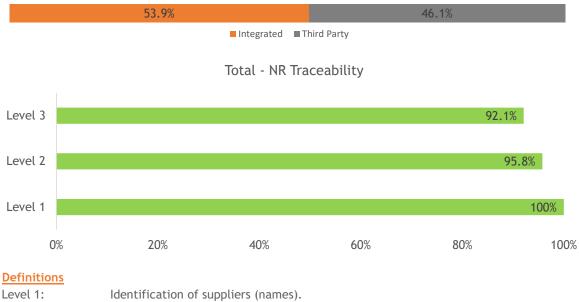

### **Traceability Figures**

| Source                         | # of suppliers | # of<br>smallholders | % total FFB<br>Procured | Level 1        | Level 2        | Level 3        |
|--------------------------------|----------------|----------------------|-------------------------|----------------|----------------|----------------|
| Integrated                     | 12             | 0                    | 53. <b>9</b> %          | 53. <b>9</b> % | 53. <b>9</b> % | 53. <b>9</b> % |
| Socfin Owned Estate            | 12             | -                    | <b>53.9</b> %           | <b>53.9</b> %  | <b>53.9</b> %  | <b>53.9</b> %  |
| Integrated/Scheme Smallholders | 0              | -                    | 0.0%                    | 0.0%           | 0.0%           | 0.0%           |
| Third Party                    | 6273           | 13200                | 46.1%                   | 46.1%          | <b>41.9</b> %  | 38.2%          |
| Third Party Estate             | 0              | -                    | 0.0%                    | 0.0%           | 0.0%           | 0.0%           |
| Dealer/Collector               | 57             | 1515                 | 4.2%                    | 4.2%           | 3.5%           | 0.0%           |
| Independent Smallholders       | 6216           | 11685                | 41.9%                   | 41.9%          | 38.4%          | 38.2%          |
| Total                          | 6285           | 13200                | 100.0%                  | 100%           | <b>95.8</b> %  | <b>92.</b> 1%  |

## NR Source

Level 1:

Level 2: Same as level 1 and precise localization of the industrial plantations with maps, localization of the smallholders with GPS points, catchment area for the dealers. Level 3: Same as level 2 and maps of all the smallholders' plots, who deliver directly to the Socfin rubber factory or through dealers.