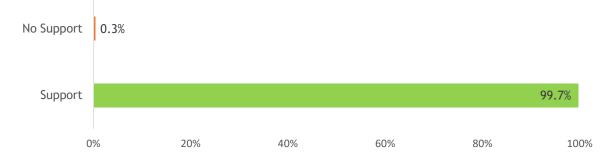

### Suppliers supported by the company (as % of NR supplied)

| Source                         | # of suppliers | # of<br>smallholders | % total FFB<br>Procured | Support        | No Support |
|--------------------------------|----------------|----------------------|-------------------------|----------------|------------|
| Integrated                     | 12             | 0                    | 53. <b>9</b> %          | 53. <b>9</b> % | 0.0%       |
| Socfin Owned Estate            | 12             | -                    | <b>53.9</b> %           | <b>53.9</b> %  | 0.0%       |
| Integrated/Scheme Smallholders | 0              | -                    | 0.0%                    | 0.0%           | 0.0%       |
| Third Party                    | 6273           | 13200                | 46.1%                   | 45.8%          | 0.3%       |
| Third Party Estate             | 0              | -                    | 0.0%                    | 0.0%           | 0.0%       |
| Dealer/Collector               | 57             | 1515                 | 4.2%                    | 3.9%           | 0.3%       |
| Independent Smallholders       | 6216           | 11685                | 41.9%                   | 41.9%          | 0.0%       |
| Total                          | 6285           | 13200                | 100.0%                  | <b>99.7</b> %  | 0.3%       |

# Suppliers supported by the company (as % of FFB supplied)

### **Definitions**

Support:

Support can come in many various forms, but must be an interaction between the supplier and the company, with the goal to provide advice or assistance on their business (agricultural, financial...).