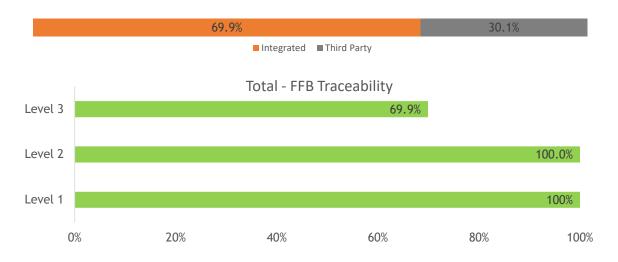

**Traceability Figures** 

| Traceability Figures           |                |                      |                            |         |         |         |  |
|--------------------------------|----------------|----------------------|----------------------------|---------|---------|---------|--|
| Soruce                         | # of suppliers | # of<br>smallholders | % of total FFB<br>Procured | Level 1 | Level 2 | Level 3 |  |
| Integrated                     | 1              | 0                    | 69.9%                      | 69.9%   | 69.9%   | 69.9%   |  |
| Socfin Owned Estate            | 1              | -                    | 69.9%                      | 69.9%   | 69.9%   | 69.9%   |  |
| Integrated/Scheme Smallholders | 0              | -                    | 0.0%                       | 0.0%    | 0.0%    | 0.0%    |  |
| Third Party                    | 156            | 156                  | 30.1%                      | 30.1%   | 30.1%   | 0.0%    |  |
| Third Party Estate             | 0              | -                    | 0.0%                       | 0.0%    | 0.0%    | 0.0%    |  |
| Cooperative/Collector          | 0              | 0                    | 0.0%                       | 0.0%    | 0.0%    | 0.0%    |  |
| Independent Smallholders       | 156            | 156                  | 30.1%                      | 30.1%   | 30.1%   | 0.0%    |  |
| Total - FFB Traceability       | 157            | 156                  | 100.0%                     | 100%    | 100.0%  | 69.9%   |  |

FFB Source

#### **Defintions**

Level 1: Identification of suppliers (names).

Level 2: Same as level 1 and precise localization of the industrial plantations with maps,

localization of the smallholders with GPS points, catchment area for the dealers.

Level 3: Same as level 2 and maps of all the smallholders' plots, who deliver directly to the

Socfin oil palm mill or through dealers.