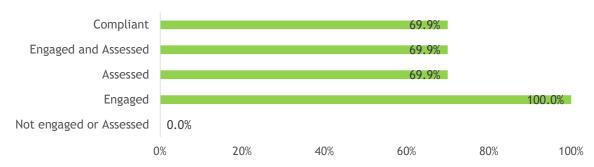

#### Suppliers assessed and/or engaged on compliance with company requirements (as % of FFB supplied)

| Soruce                         | # of suppliers | # of<br>smallholders | % of total FFB<br>Procured | Not engaged<br>or Assessed | Engaged | Assessed | Engaged and<br>Assessed | Compliant |
|--------------------------------|----------------|----------------------|----------------------------|----------------------------|---------|----------|-------------------------|-----------|
| Integrated                     | 1              | 0                    | 69.9%                      | 0.0%                       | 69.9%   | 69.9%    | 69.9%                   | 69.9%     |
| Socfin Owned Estate            | 1              | -                    | 69.9%                      | 0.0%                       | 69.9%   | 69.9%    | 69.9%                   | 69.9%     |
| Integrated/Scheme Smallholders | 0              | -                    | 0.0%                       | 0.0%                       | 0.0%    | 0.0%     | 0.0%                    | 0.0%      |
| Third Party                    | 156            | 156                  | 30.1%                      | 0.0%                       | 30.1%   | 0.0%     | 0.0%                    | 0.0%      |
| Third Party Estate             | 0              | -                    | 0.0%                       | 0.0%                       | 0.0%    | 0.0%     | 0.0%                    | 0.0%      |
| Cooperative/Collector          | 0              | 0                    | 0.0%                       | 0.0%                       | 0.0%    | 0.0%     | 0.0%                    | 0.0%      |
| Independent Smallholders       | 156            | 156                  | 30.1%                      | 0.0%                       | 30.1%   | 0.0%     | 0.0%                    | 0.0%      |
| Total                          | 157            | 156                  | 100.0%                     | 0.0%                       | 100.0%  | 69.9%    | 69.9%                   | 69.9%     |

Suppliers assessed and/or engaged on compliance with company requirements (as % of FFB supplied)