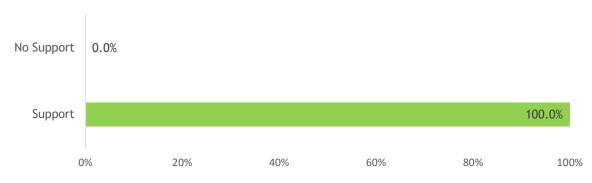

### Suppliers supported by the company (as % of FFB supplied)

| Soruce                         | # of suppliers | # of<br>smallholders | % of total FFB<br>Procured | Support | No Support |
|--------------------------------|----------------|----------------------|----------------------------|---------|------------|
| Integrated                     | 1              | 0                    | 69.9%                      | 69.9%   | 0.0%       |
| Socfin Owned Estate            | 1              | ı                    | 69.9%                      | 69.9%   | 0.0%       |
| Integrated/Scheme Smallholders | 0              | -                    | 0.0%                       | 0.0%    | 0.0%       |
| Third Party                    | 156            | 156                  | 30.1%                      | 30.1%   | 0.0%       |
| Third Party Estate             | 0              | 1                    | 0.0%                       | 0.0%    | 0.0%       |
| Cooperative/Collector          | 0              | 0                    | 0.0%                       | 0.0%    | 0.0%       |
| Independent Smallholders       | 156            | 156                  | 30.1%                      | 30.1%   | 0.0%       |
| Total                          | 157            | 156                  | 100.0%                     | 100.0%  | 0.0%       |

## Suppliers supported by the company (as % of FFB supplied)