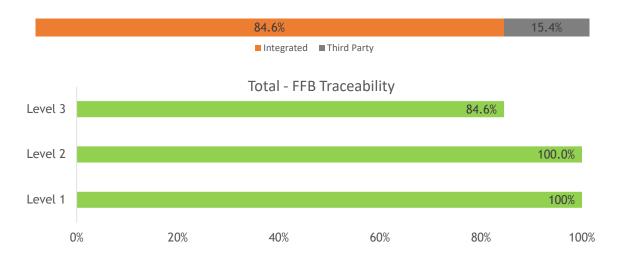

**Traceability Figures** 

| Traceability Figures           |                |                      |                            |         |         |         |  |  |
|--------------------------------|----------------|----------------------|----------------------------|---------|---------|---------|--|--|
| Soruce                         | # of suppliers | # of<br>smallholders | % of total FFB<br>Procured | Level 1 | Level 2 | Level 3 |  |  |
| Integrated                     | 2              | 0                    | 84.6%                      | 84.6%   | 84.6%   | 84.6%   |  |  |
| Socfin Owned Estate            | 2              | -                    | 84.6%                      | 84.6%   | 84.6%   | 84.6%   |  |  |
| Integrated/Scheme Smallholders | 0              | -                    | 0.0%                       | 0.0%    | 0.0%    | 0.0%    |  |  |
| Third Party                    | 258            | 258                  | 15.4%                      | 15.4%   | 15.4%   | 0.0%    |  |  |
| Third Party Estate             | 0              | -                    | 0.0%                       | 0.0%    | 0.0%    | 0.0%    |  |  |
| Cooperative/Collector          | 0              | 0                    | 0.0%                       | 0.0%    | 0.0%    | 0.0%    |  |  |
| Independent Smallholders       | 258            | 258                  | 15.4%                      | 15.4%   | 15.4%   | 0.0%    |  |  |
| Total - FFB Traceability       | 260            | 258                  | 100.0%                     | 100%    | 100.0%  | 84.6%   |  |  |

FFB Source

#### **Defintions**

Level 1: Identification of suppliers (names).

Level 2: Same as level 1 and precise localization of the industrial plantations with maps,

localization of the smallholders with GPS points, catchment area for the dealers.

Level 3: Same as level 2 and maps of all the smallholders' plots, who deliver directly to the

Socfin oil palm mill or through dealers.