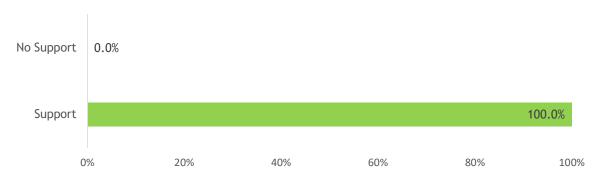

## Suppliers supported by the company (as % of FFB supplied)

| Soruce                         | # of suppliers | # of<br>smallholders | % of total FFB<br>Procured | Support | No Support |
|--------------------------------|----------------|----------------------|----------------------------|---------|------------|
| Integrated                     | 2              | 0                    | 84.6%                      | 84.6%   | 0.0%       |
| Socfin Owned Estate            | 2              | -                    | 84.6%                      | 84.6%   | 0.0%       |
| Integrated/Scheme Smallholders | 0              | -                    | 0.0%                       | 0.0%    | 0.0%       |
| Third Party                    | 258            | 258                  | 15.4%                      | 15.4%   | 0.0%       |
| Third Party Estate             | 0              | -                    | 0.0%                       | 0.0%    | 0.0%       |
| Cooperative/Collector          | 0              | 0                    | 0.0%                       | 0.0%    | 0.0%       |
| Independent Smallholders       | 258            | 258                  | 15.4%                      | 15.4%   | 0.0%       |
| Total                          | 260            | 258                  | 100.0%                     | 100.0%  | 0.0%       |

## Suppliers supported by the company (as % of FFB supplied)

## **Defintions**

Support:

Support can come in many various forms, but must be an interaction between the supplier and the company, with the goal to provide advice or assistance on their business (agricultural, financial...).