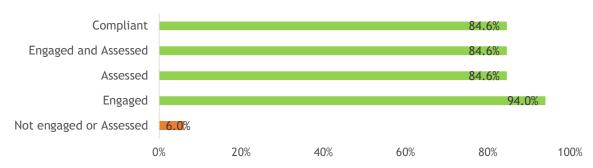

#### Suppliers assessed and/or engaged on compliance with company requirements (as % of FFB supplied)

| Soruce                         | # of suppliers | # of<br>smallholders | % of total FFB<br>Procured | Not engaged<br>or Assessed | Engaged | Assessed | Engaged and<br>Assessed | Compliant |
|--------------------------------|----------------|----------------------|----------------------------|----------------------------|---------|----------|-------------------------|-----------|
| Integrated                     | 2              | 0                    | 84.6%                      | 0.0%                       | 84.6%   | 84.6%    | 84.6%                   | 84.6%     |
| Socfin Owned Estate            | 2              | -                    | 84.6%                      | 0.0%                       | 84.6%   | 84.6%    | 84.6%                   | 84.6%     |
| Integrated/Scheme Smallholders | 0              | -                    | 0.0%                       | 0.0%                       | 0.0%    | 0.0%     | 0.0%                    | 0.0%      |
| Third Party                    | 258            | 258                  | 15.4%                      | 6.0%                       | 9.4%    | 0.0%     | 0.0%                    | 0.0%      |
| Third Party Estate             | 0              | -                    | 0.0%                       | 0.0%                       | 0.0%    | 0.0%     | 0.0%                    | 0.0%      |
| Cooperative/Collector          | 0              | 0                    | 0.0%                       | 0.0%                       | 0.0%    | 0.0%     | 0.0%                    | 0.0%      |
| Independent Smallholders       | 258            | 258                  | 15.4%                      | 6.0%                       | 9.4%    | 0.0%     | 0.0%                    | 0.0%      |
| Total                          | 260            | 258                  | 100.0%                     | 6.0%                       | 94.0%   | 84.6%    | 84.6%                   | 84.6%     |

# Suppliers assessed and/or engaged on compliance with company requirements (as % of FFB supplied)

## **Defintions**

Engaged: To engage a supplier on the compliance of Socfin Responsible Management Policy

means that a representative of the company has explained to the supplier the Socfin Responsible Management Policy requirements needed for them to supply their product

to the company.

Assessed: To assess a supplier on the compliance of Socfin Responsible Management Policy

means that a representative of the company has assessed the supplier (in person) to evaluate the level of compliance of the Socfin Responsible Management Policy

requirements.

Compliant: To be compliant to the Socfin Responsible Management Policy following an

assessment.