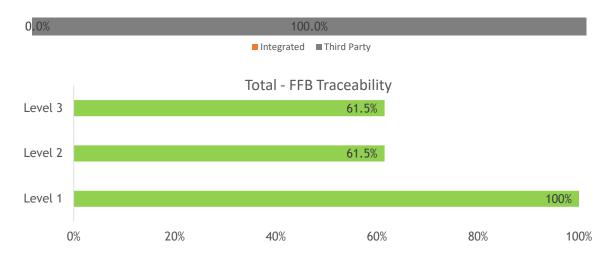

FFB Source

## Socfin Fresh Fruit Bunches (FFB) Procurement Report Rapport Socfin sur les acquisitions de régimes de fruits frais (FFB)

| Company:SocapalmReporting Period:2023 |                                                                                                                                                                             |                      |                            |         | Lang    | uage    | English      |
|---------------------------------------|-----------------------------------------------------------------------------------------------------------------------------------------------------------------------------|----------------------|----------------------------|---------|---------|---------|--------------|
| FFB Received by the mill during re    | EsékaRSPO Certified:Yes3°38'27.60"N10°42'42.84"ECertification type:MBby the mill during reporting period (T):32'422d FFB Received by the mill during reporting period (T):0 |                      |                            |         |         |         | MB<br>32'422 |
| Soruce                                | # of suppliers                                                                                                                                                              | # of<br>smallholders | % of total FFB<br>Procured | Level 1 | Level 2 | Level 3 |              |
| Integrated                            | 0                                                                                                                                                                           | 0                    | 0.0%                       | 0.0%    | 0.0%    | 0.0%    | 1            |
| Socfin Owned Estate                   | 0                                                                                                                                                                           | -                    | 0.0%                       | 0.0%    | 0.0%    | 0.0%    | 1            |
| Integrated/Scheme Smallholders        | 0                                                                                                                                                                           | -                    | 0.0%                       | 0.0%    | 0.0%    | 0.0%    | ]            |
| Third Party                           | 359                                                                                                                                                                         | 359                  | 100.0%                     | 100.0%  | 61.5%   | 61.5%   |              |
| Third Party Estate                    | 0                                                                                                                                                                           | -                    | 0.0%                       | 0.0%    | 0.0%    | 0.0%    |              |
| Cooperative/Collector                 | 0                                                                                                                                                                           | 0                    | 0.0%                       | 0.0%    | 0.0%    | 0.0%    |              |
| Independent Smallholders              | 359                                                                                                                                                                         | 359                  | 100.0%                     | 100.0%  | 61.5%   | 61.5%   | ]            |
| Total - FFB Traceability              | 359                                                                                                                                                                         | 359                  | 100.0%                     | 100%    | 61.5%   | 61.5%   | J            |

## **Defintions**

| Level 1: | Identification of suppliers (names).                                                                                                                                |
|----------|---------------------------------------------------------------------------------------------------------------------------------------------------------------------|
| Level 2: | Same as level 1 and precise localization of the industrial plantations with maps, localization of the smallholders with GPS points, catchment area for the dealers. |
| Level 3: | Same as level 2 and maps of all the smallholders' plots, who deliver directly to the Socfin oil palm mill or through dealers.                                       |