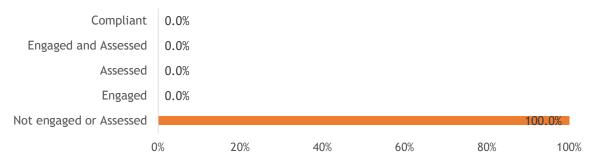

# Suppliers assessed and/or engaged on compliance with company requirements (as % of FFB supplied)

Suppliers assessed and/or engaged on compliance with company requirements (as % of FFB supplied)

| Soruce                         | # of suppliers | # of<br>smallholders | % of total FFB<br>Procured | Not engaged<br>or Assessed | Engaged | Assessed | Engaged and<br>Assessed | Compliant |
|--------------------------------|----------------|----------------------|----------------------------|----------------------------|---------|----------|-------------------------|-----------|
| Integrated                     | 0              | 0                    | 0.0%                       | 0.0%                       | 0.0%    | 0.0%     | 0.0%                    | 0.0%      |
| Socfin Owned Estate            | 0              | -                    | 0.0%                       | 0.0%                       | 0.0%    | 0.0%     | 0.0%                    | 0.0%      |
| Integrated/Scheme Smallholders | 0              | -                    | 0.0%                       | 0.0%                       | 0.0%    | 0.0%     | 0.0%                    | 0.0%      |
| Third Party                    | 359            | 359                  | 100.0%                     | 100.0%                     | 0.0%    | 0.0%     | 0.0%                    | 0.0%      |
| Third Party Estate             | 0              | -                    | 0.0%                       | 0.0%                       | 0.0%    | 0.0%     | 0.0%                    | 0.0%      |
| Cooperative/Collector          | 0              | 0                    | 0.0%                       | 0.0%                       | 0.0%    | 0.0%     | 0.0%                    | 0.0%      |
| Independent Smallholders       | 359            | 359                  | 100.0%                     | 100.0%                     | 0.0%    | 0.0%     | 0.0%                    | 0.0%      |
| Total                          | 359            | 359                  | 100.0%                     | 100.0%                     | 0.0%    | 0.0%     | 0.0%                    | 0.0%      |