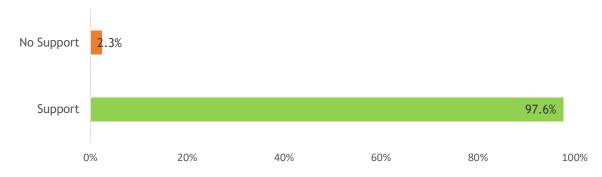

### Suppliers supported by the company (as % of FFB supplied)

| Soruce                         | # of suppliers | # of<br>smallholders | % of total FFB<br>Procured | Support | No Support |
|--------------------------------|----------------|----------------------|----------------------------|---------|------------|
| Integrated                     | 1              | 0                    | 63.7%                      | 63.7%   | 0.0%       |
| Socfin Owned Estate            | 1              | -                    | 63.7%                      | 63.7%   | 0.0%       |
| Integrated/Scheme Smallholders | 0              | -                    | 0.0%                       | 0.0%    | 0.0%       |
| Third Party                    | 204            | 237                  | 36.3%                      | 33.9%   | 2.3%       |
| Third Party Estate             | 0              | -                    | 0.0%                       | 0.0%    | 0.0%       |
| Cooperative/Collector          | 15             | 28                   | 15.8%                      | 15.3%   | 0.5%       |
| Independent Smallholders       | 189            | 209                  | 20.5%                      | 18.6%   | 1.8%       |
| Total                          | 205            | 237                  | 100.0%                     | 97.6%   | 2.3%       |

Suppliers supported by the company (as % of FFB supplied)