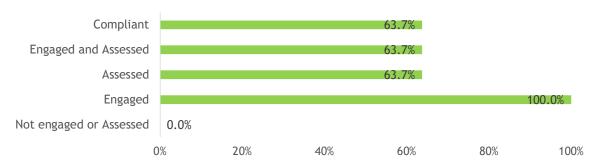

#### Suppliers assessed and/or engaged on compliance with company requirements (as % of FFB supplied)

| Soruce                         | # of suppliers | # of<br>smallholders | % of total FFB<br>Procured | Not engaged<br>or Assessed | Engaged | Assessed | Engaged and<br>Assessed | Compliant |
|--------------------------------|----------------|----------------------|----------------------------|----------------------------|---------|----------|-------------------------|-----------|
| Integrated                     | 1              | 0                    | 63.7%                      | 0.0%                       | 63.7%   | 63.7%    | 63.7%                   | 63.7%     |
| Socfin Owned Estate            | 1              | -                    | 63.7%                      | 0.0%                       | 63.7%   | 63.7%    | 63.7%                   | 63.7%     |
| Integrated/Scheme Smallholders | 0              | -                    | 0.0%                       | 0.0%                       | 0.0%    | 0.0%     | 0.0%                    | 0.0%      |
| Third Party                    | 204            | 237                  | 36.3%                      | 0.0%                       | 36.3%   | 0.0%     | 0.0%                    | 0.0%      |
| Third Party Estate             | 0              | -                    | 0.0%                       | 0.0%                       | 0.0%    | 0.0%     | 0.0%                    | 0.0%      |
| Cooperative/Collector          | 15             | 28                   | 15.8%                      | 0.0%                       | 15.8%   | 0.0%     | 0.0%                    | 0.0%      |
| Independent Smallholders       | 189            | 209                  | 20.5%                      | 0.0%                       | 20.5%   | 0.0%     | 0.0%                    | 0.0%      |
| Total                          | 205            | 237                  | 100.0%                     | 0.0%                       | 100.0%  | 63.7%    | 63.7%                   | 63.7%     |

Suppliers assessed and/or engaged on compliance with company requirements (as % of FFB supplied)

### **Defintions**

Engaged: To engage a supplier on the compliance of Socfin Responsible Management Policy

means that a representative of the company has explained to the supplier the Socfin Responsible Management Policy requirements needed for them to supply their product

to the company.

Assessed: To assess a supplier on the compliance of Socfin Responsible Management Policy

means that a representative of the company has assessed the supplier (in person) to evaluate the level of compliance of the Socfin Responsible Management Policy

requirements.

Compliant: To be compliant to the Socfin Responsible Management Policy following an

assessment.