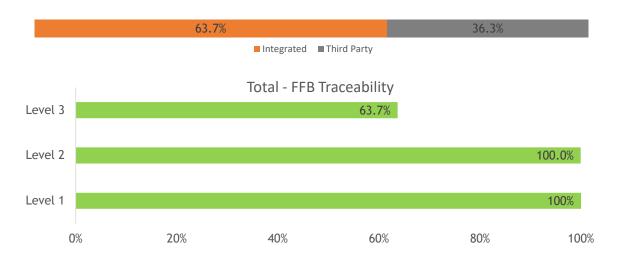

Traceability Figures

| Soruce                         | f suppliers  | # of<br>smallholders | of total FFB<br>Procured | Level 1 | Level 2 | Level 3 |
|--------------------------------|--------------|----------------------|--------------------------|---------|---------|---------|
| Integrated                     | yo<br>#<br>1 | 0                    | %<br>63.7%               | 63.7%   | 63.7%   | 63.7%   |
| Socfin Owned Estate            | 1            | -                    | 63.7%                    | 63.7%   | 63.7%   | 63.7%   |
| Integrated/Scheme Smallholders | 0            | -                    | 0.0%                     | 0.0%    | 0.0%    | 0.0%    |
| Third Party                    | 204          | 237                  | 36.3%                    | 36.3%   | 36.3%   | 0.0%    |
| Third Party Estate             | 0            | -                    | 0.0%                     | 0.0%    | 0.0%    | 0.0%    |
| Cooperative/Collector          | 15           | 28                   | 15.8%                    | 15.8%   | 15.8%   | 0.0%    |
| Independent Smallholders       | 189          | 209                  | 20.5%                    | 20.5%   | 20.4%   | 0.0%    |
| Total - FFB Traceability       | 205          | 237                  | 100.0%                   | 100%    | 100.0%  | 63.7%   |

FFB Source

#### **Defintions**

Level 1: Identification of suppliers (names).

Level 2: Same as level 1 and precise localization of the industrial plantations with maps,

localization of the smallholders with GPS points, catchment area for the dealers.

Level 3: Same as level 2 and maps of all the smallholders' plots, who deliver directly to the

Socfin oil palm mill or through dealers.