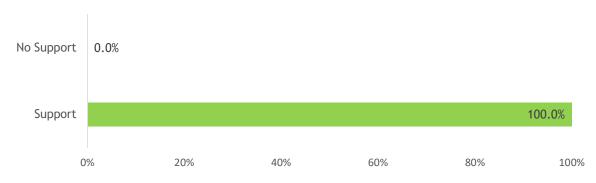

### Suppliers supported by the company (as % of FFB supplied)

| Soruce                         | # of suppliers | # of<br>smallholders | % of total FFB<br>Procured | Support | No Support |
|--------------------------------|----------------|----------------------|----------------------------|---------|------------|
| Integrated                     | 1              | 0                    | 56.0%                      | 56.0%   | 0.0%       |
| Socfin Owned Estate            | 1              | -                    | 56.0%                      | 56.0%   | 0.0%       |
| Integrated/Scheme Smallholders | 0              | -                    | 0.0%                       | 0.0%    | 0.0%       |
| Third Party                    | 156            | 239                  | 44.0%                      | 44.0%   | 0.0%       |
| Third Party Estate             | 2              | -                    | 5.9%                       | 5.9%    | 0.0%       |
| Cooperative/Collector          | 13             | 98                   | 16.3%                      | 16.3%   | 0.0%       |
| Independent Smallholders       | 141            | 141                  | 21.8%                      | 21.8%   | 0.0%       |
| Total                          | 157            | 239                  | 100.0%                     | 100.0%  | 0.0%       |

## Suppliers supported by the company (as % of FFB supplied)