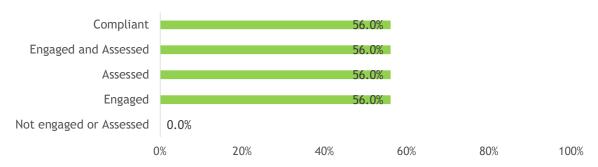

#### Suppliers assessed and/or engaged on compliance with company requirements (as % of FFB supplied)

| Soruce                         | # of suppliers | # of<br>smallholders | % of total FFB<br>Procured | Not engaged<br>or Assessed | Engaged | Assessed | Engaged and<br>Assessed | Compliant |
|--------------------------------|----------------|----------------------|----------------------------|----------------------------|---------|----------|-------------------------|-----------|
| Integrated                     | 1              | 0                    | 56.0%                      | 0.0%                       | 56.0%   | 56.0%    | 56.0%                   | 56.0%     |
| Socfin Owned Estate            | 1              | -                    | 56.0%                      | 0.0%                       | 56.0%   | 56.0%    | 56.0%                   | 56.0%     |
| Integrated/Scheme Smallholders | 0              | -                    | 0.0%                       | 0.0%                       | 0.0%    | 0.0%     | 0.0%                    | 0.0%      |
| Third Party                    | 156            | 239                  | 44.0%                      | 0.0%                       | 0.0%    | 0.0%     | 0.0%                    | 0.0%      |
| Third Party Estate             | 2              | -                    | 5.9%                       | 0.0%                       | 0.0%    | 0.0%     | 0.0%                    | 0.0%      |
| Cooperative/Collector          | 13             | 98                   | 16.3%                      | 0.0%                       | 0.0%    | 0.0%     | 0.0%                    | 0.0%      |
| Independent Smallholders       | 141            | 141                  | 21.8%                      | 0.0%                       | 0.0%    | 0.0%     | 0.0%                    | 0.0%      |
| Total                          | 157            | 239                  | 100.0%                     | 0.0%                       | 56.0%   | 56.0%    | 56.0%                   | 56.0%     |

Suppliers assessed and/or engaged on compliance with company requirements (as % of FFB supplied)