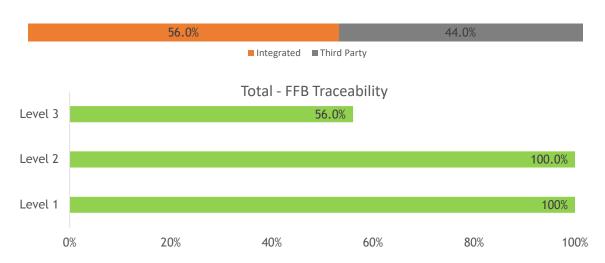

**Traceability Figures** 

| Soruce                         | # of suppliers | # of<br>smallholders | % of total FFB<br>Procured | Level 1 | Level 2 | Level 3 |
|--------------------------------|----------------|----------------------|----------------------------|---------|---------|---------|
| Integrated                     | 1              | 0                    | 56.0%                      | 56.0%   | 56.0%   | 56.0%   |
| Socfin Owned Estate            | 1              | -                    | 56.0%                      | 56.0%   | 56.0%   | 56.0%   |
| Integrated/Scheme Smallholders | 0              | -                    | 0.0%                       | 0.0%    | 0.0%    | 0.0%    |
| Third Party                    | 156            | 239                  | 44.0%                      | 44.0%   | 44.0%   | 0.0%    |
| Third Party Estate             | 2              | -                    | 5.9%                       | 5.9%    | 5.9%    | 0.0%    |
| Cooperative/Collector          | 13             | 98                   | 16.3%                      | 16.3%   | 16.3%   | 0.0%    |
| Independent Smallholders       | 141            | 141                  | 21.8%                      | 21.8%   | 21.8%   | 0.0%    |
| Total - FFB Traceability       | 157            | 239                  | 100.0%                     | 100%    | 100.0%  | 56.0%   |

FFB Source

#### **Defintions**

Level 1: Identification of suppliers (names).

Level 2: Same as level 1 and precise localization of the industrial plantations with maps,

localization of the smallholders with GPS points, catchment area for the dealers.

Level 3: Same as level 2 and maps of all the smallholders' plots, who deliver directly to the

Socfin oil palm mill or through dealers.