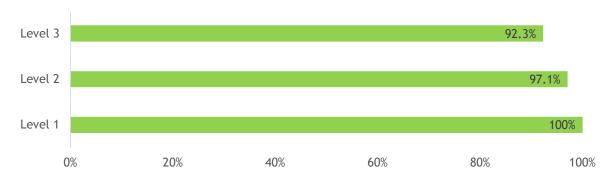

Wet NR received by the factory during reporting period (T): 14'804.36

**Traceability Figures** 

| Traceability Figures           |                |                   |                           |         |         |         |
|--------------------------------|----------------|-------------------|---------------------------|---------|---------|---------|
| Source                         | # of suppliers | # of smallholders | % of total NR<br>Procured | Level 1 | Level 2 | Level 3 |
| Integrated                     | 3              | 0                 | 90.1%                     | 90.1%   | 90.1%   | 90.1%   |
| Socfin Owned Estate            | 3              | -                 | 90.1%                     | 90.1%   | 90.1%   | 90.1%   |
| Integrated/Scheme Smallholders | 0              | -                 | 0.0%                      | 0.0%    | 0.0%    | 0.0%    |
| Third Party                    | 30             | 45                | 9.9%                      | 9.9%    | 7.0%    | 2.3%    |
| Third Party Estate             | 0              | -                 | 0.0%                      | 0.0%    | 0.0%    | 0.0%    |
| Cooperative/Collector          | 1              | 5                 | 1.8%                      | 1.8%    | 1.8%    | 0.0%    |
| Independent Smallholders       | 29             | 40                | 8.2%                      | 8.2%    | 5.3%    | 2.3%    |
| Total - NR Traceability        | 33             | 45                | 100.0%                    | 100%    | 97.1%   | 92.3%   |

NR Source

Total - NR Traceability

## **Definitions**

Level 1: Identification of suppliers (names).

Level 2: Same as level 1 and precise localization of the industrial plantations with maps,

localization of the smallholders with GPS points, catchment area for the dealers.

Level 3: Same as level 2 and maps of all the smallholders' plots, who deliver directly to the

Socfin rubber factory or through dealers.