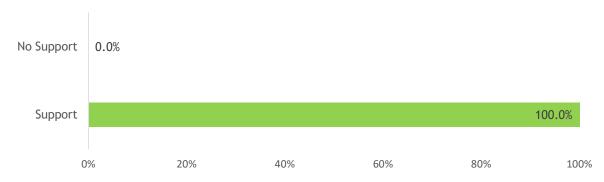

## Suppliers supported by the company (as % of NR supplied)

| Source                         | # of suppliers | # of smallholders | % of total NR<br>Procured | Support | No Support |
|--------------------------------|----------------|-------------------|---------------------------|---------|------------|
| Integrated                     | 3              | 0                 | 90.1%                     | 90.1%   | 0.0%       |
| Socfin Owned Estate            | 3              | -                 | 90.1%                     | 90.1%   | 0.0%       |
| Integrated/Scheme Smallholders | 0              | -                 | 0.0%                      | 0.0%    | 0.0%       |
| Third Party                    | 30             | 45                | 9.9%                      | 9.9%    | 0.0%       |
| Third Party Estate             | 0              | -                 | 0.0%                      | 0.0%    | 0.0%       |
| Cooperative/Collector          | 1              | 5                 | 1.8%                      | 1.8%    | 0.0%       |
| Independent Smallholders       | 29             | 40                | 8.2%                      | 8.2%    | 0.0%       |
| Total                          | 33             | 45                | 100.0%                    | 100.0%  | 0.0%       |

Suppliers supported by the company (as % of NR supplied)