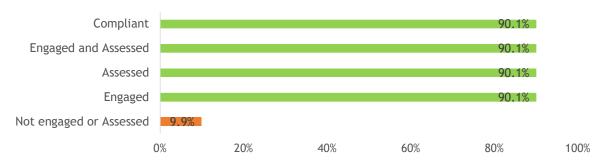

### Suppliers assessed and/or engaged on compliance with company requirements (as % of NR supplied)

| Source                         | # of suppliers | # of smallholders | % of total NR<br>Procured | Not engaged or<br>Assessed | Engaged | Assessed | Engaged and<br>Assessed | Compliant |
|--------------------------------|----------------|-------------------|---------------------------|----------------------------|---------|----------|-------------------------|-----------|
| Integrated                     | 3              | 0                 | 90.1%                     | 0.0%                       | 90.1%   | 90.1%    | 90.1%                   | 90.1%     |
| Socfin Owned Estate            | 3              | -                 | 90.1%                     | 0.0%                       | 90.1%   | 90.1%    | 90.1%                   | 90.1%     |
| Integrated/Scheme Smallholders | 0              | -                 | 0.0%                      | 0.0%                       | 0.0%    | 0.0%     | 0.0%                    | 0.0%      |
| Third Party                    | 30             | 45                | 9.9%                      | 9.9%                       | 0.0%    | 0.0%     | 0.0%                    | 0.0%      |
| Third Party Estate             | 0              | -                 | 0.0%                      | 0.0%                       | 0.0%    | 0.0%     | 0.0%                    | 0.0%      |
| Cooperative/Collector          | 1              | 5                 | 1.8%                      | 1.8%                       | 0.0%    | 0.0%     | 0.0%                    | 0.0%      |
| Independent Smallholders       | 29             | 40                | 8.2%                      | 8.2%                       | 0.0%    | 0.0%     | 0.0%                    | 0.0%      |
| Total                          | 33             | 45                | 100.0%                    | 9.9%                       | 90.1%   | 90.1%    | 90.1%                   | 90.1%     |

# Suppliers assessed and/or engaged on compliance with company requirements (as % of NR supplied)