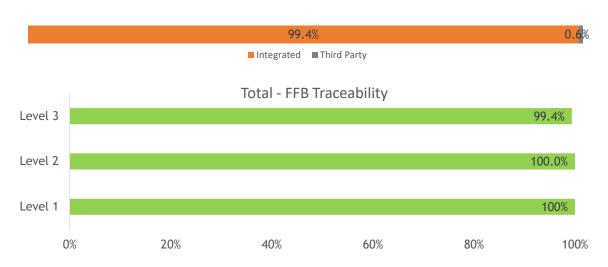

**Traceability Figures** 

| Traceability Figures           |                |                      |                            |         |         |         |
|--------------------------------|----------------|----------------------|----------------------------|---------|---------|---------|
| Soruce                         | # of suppliers | # of<br>smallholders | % of total FFB<br>Procured | Level 1 | Level 2 | Level 3 |
| Integrated                     | 2              | 0                    | 99.4%                      | 99.4%   | 99.4%   | 99.4%   |
| Socfin Owned Estate            | 2              | -                    | 99.4%                      | 99.4%   | 99.4%   | 99.4%   |
| Integrated/Scheme Smallholders | 0              | -                    | 0.0%                       | 0.0%    | 0.0%    | 0.0%    |
| Third Party                    | 10             | 10                   | 0.6%                       | 0.6%    | 0.6%    | 0.0%    |
| Third Party Estate             | 0              | -                    | 0.0%                       | 0.0%    | 0.0%    | 0.0%    |
| Cooperative/Collector          | 1              | 1                    | 0.0%                       | 0.0%    | 0.0%    | 0.0%    |
| Independent Smallholders       | 9              | 9                    | 0.6%                       | 0.6%    | 0.6%    | 0.0%    |
| Total - FFB Traceability       | 12             | 10                   | 100.0%                     | 100%    | 100.0%  | 99.4%   |

FFB Source

#### **Defintions**

Level 1: Identification of suppliers (names).

Level 2: Same as level 1 and precise localization of the industrial plantations with maps,

localization of the smallholders with GPS points, catchment area for the dealers.

Level 3: Same as level 2 and maps of all the smallholders' plots, who deliver directly to the

Socfin oil palm mill or through dealers.