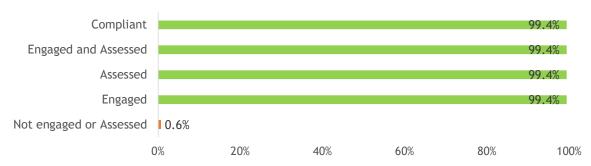

#### Suppliers assessed and/or engaged on compliance with company requirements (as % of FFB supplied)

| Soruce                         | # of suppliers | # of<br>smallholders | % of total FFB<br>Procured | Not engaged<br>or Assessed | Engaged | Assessed | Engaged and<br>Assessed | Compliant |
|--------------------------------|----------------|----------------------|----------------------------|----------------------------|---------|----------|-------------------------|-----------|
| Integrated                     | 2              | 0                    | 99.4%                      | 0.0%                       | 99.4%   | 99.4%    | 99.4%                   | 99.4%     |
| Socfin Owned Estate            | 2              | -                    | 99.4%                      | 0.0%                       | 99.4%   | 99.4%    | 99.4%                   | 99.4%     |
| Integrated/Scheme Smallholders | 0              | -                    | 0.0%                       | 0.0%                       | 0.0%    | 0.0%     | 0.0%                    | 0.0%      |
| Third Party                    | 10             | 10                   | 0.6%                       | 0.6%                       | 0.0%    | 0.0%     | 0.0%                    | 0.0%      |
| Third Party Estate             | 0              |                      | 0.0%                       | 0.0%                       | 0.0%    | 0.0%     | 0.0%                    | 0.0%      |
| Cooperative/Collector          | 1              | 1                    | 0.0%                       | 0.0%                       | 0.0%    | 0.0%     | 0.0%                    | 0.0%      |
| Independent Smallholders       | 9              | 9                    | 0.6%                       | 0.6%                       | 0.0%    | 0.0%     | 0.0%                    | 0.0%      |
| Total                          | 12             | 10                   | 100.0%                     | 0.6%                       | 99.4%   | 99.4%    | 99.4%                   | 99.4%     |

# Suppliers assessed and/or engaged on compliance with company requirements (as % of FFB supplied)

## **Defintions**

Engaged: To engage a supplier on the compliance of Socfin Responsible Management Policy

means that a representative of the company has explained to the supplier the Socfin Responsible Management Policy requirements needed for them to supply their product

to the company.

Assessed: To assess a supplier on the compliance of Socfin Responsible Management Policy

means that a representative of the company has assessed the supplier (in person) to evaluate the level of compliance of the Socfin Responsible Management Policy

requirements.

Compliant: To be compliant to the Socfin Responsible Management Policy following an

assessment.