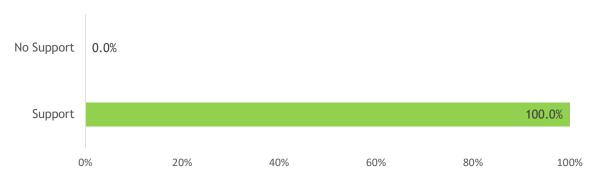

## Suppliers supported by the company (as % of FFB supplied)

| Soruce                         | # of suppliers | # of<br>smallholders | % of total FFB<br>Procured | Support | No Support |
|--------------------------------|----------------|----------------------|----------------------------|---------|------------|
| Integrated                     | 2              | 0                    | 99.4%                      | 99.4%   | 0.0%       |
| Socfin Owned Estate            | 2              | -                    | 99.4%                      | 99.4%   | 0.0%       |
| Integrated/Scheme Smallholders | 0              | -                    | 0.0%                       | 0.0%    | 0.0%       |
| Third Party                    | 10             | 10                   | 0.6%                       | 0.6%    | 0.0%       |
| Third Party Estate             | 0              | -                    | 0.0%                       | 0.0%    | 0.0%       |
| Cooperative/Collector          | 1              | 1                    | 0.0%                       | 0.0%    | 0.0%       |
| Independent Smallholders       | 9              | 9                    | 0.6%                       | 0.6%    | 0.0%       |
| Total                          | 12             | 10                   | 100.0%                     | 100.0%  | 0.0%       |

## Suppliers supported by the company (as % of FFB supplied)