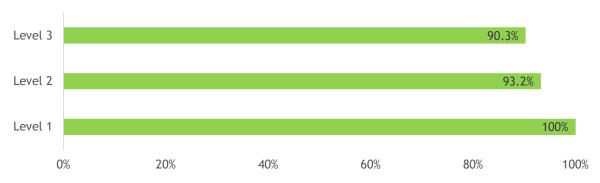

Wet NR received by the factory during reporting period (T): 108'294.28

**Traceability Figures** 

| Source                         | # of suppliers | # of smallholders | % of total NR<br>Procured | Level 1 | Level 2 | Level 3 |
|--------------------------------|----------------|-------------------|---------------------------|---------|---------|---------|
| Integrated                     | 1              | 0                 | 40.6%                     | 40.6%   | 40.6%   | 40.6%   |
| Socfin Owned Estate            | 1              | -                 | 40.6%                     | 40.6%   | 40.6%   | 40.6%   |
| Integrated/Scheme Smallholders | 0              | -                 | 0.0%                      | 0.0%    | 0.0%    | 0.0%    |
| Third Party                    | 5851           | 6010              | 59.4%                     | 59.4%   | 52.6%   | 49.6%   |
| Third Party Estate             | 0              | -                 | 0.0%                      | 0.0%    | 0.0%    | 0.0%    |
| Cooperative/Collector          | 9              | 168               | 3.0%                      | 3.0%    | 3.0%    | 0.0%    |
| Independent Smallholders       | 5842           | 5842              | 56.4%                     | 56.4%   | 49.6%   | 49.6%   |
| Total - NR Traceability        | 5852           | 6010              | 100.0%                    | 100%    | 93.2%   | 90.3%   |

NR Source

Total - NR Traceability

#### **Definitions**

Level 1: Identification of suppliers (names).

Level 2: Same as level 1 and precise localization of the industrial plantations with maps,

localization of the smallholders with GPS points, catchment area for the dealers.

Level 3: Same as level 2 and maps of all the smallholders' plots, who deliver directly to the

Socfin rubber factory or through dealers.