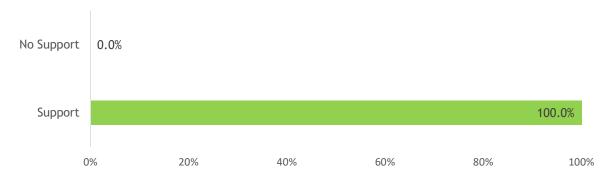

## Suppliers supported by the company (as % of NR supplied)

| Source                         | # of suppliers | # of smallholders | % of total NR<br>Procured | Support | No Support |
|--------------------------------|----------------|-------------------|---------------------------|---------|------------|
| Integrated                     | 1              | 0                 | 40.6%                     | 40.6%   | 0.0%       |
| Socfin Owned Estate            | 1              | -                 | 40.6%                     | 40.6%   | 0.0%       |
| Integrated/Scheme Smallholders | 0              | -                 | 0.0%                      | 0.0%    | 0.0%       |
| Third Party                    | 5851           | 6010              | 59.4%                     | 59.4%   | 0.0%       |
| Third Party Estate             | 0              | -                 | 0.0%                      | 0.0%    | 0.0%       |
| Cooperative/Collector          | 9              | 168               | 3.0%                      | 3.0%    | 0.0%       |
| Independent Smallholders       | 5842           | 5842              | 56.4%                     | 56.4%   | 0.0%       |
| Total                          | 5852           | 6010              | 100.0%                    | 100.0%  | 0.0%       |

## Suppliers supported by the company (as % of NR supplied)