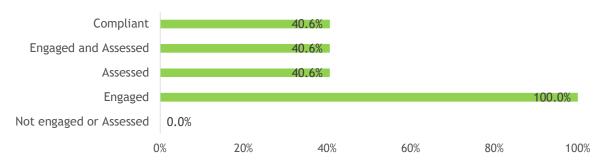

## Suppliers assessed and/or engaged on compliance with company requirements (as % of NR supplied)

| Source                         | # of suppliers | # of smallholders | % of total NR<br>Procured | Not engaged or<br>Assessed | Engaged | Assessed | Engaged and<br>Assessed | Compliant |
|--------------------------------|----------------|-------------------|---------------------------|----------------------------|---------|----------|-------------------------|-----------|
| Integrated                     | 1              | 0                 | 40.6%                     | 0.0%                       | 40.6%   | 40.6%    | 40.6%                   | 40.6%     |
| Socfin Owned Estate            | 1              | -                 | 40.6%                     | 0.0%                       | 40.6%   | 40.6%    | 40.6%                   | 40.6%     |
| Integrated/Scheme Smallholders | 0              | -                 | 0.0%                      | 0.0%                       | 0.0%    | 0.0%     | 0.0%                    | 0.0%      |
| Third Party                    | 5851           | 6010              | 59.4%                     | 0.0%                       | 59.4%   | 0.0%     | 0.0%                    | 0.0%      |
| Third Party Estate             | 0              | -                 | 0.0%                      | 0.0%                       | 0.0%    | 0.0%     | 0.0%                    | 0.0%      |
| Cooperative/Collector          | 9              | 168               | 3.0%                      | 0.0%                       | 3.0%    | 0.0%     | 0.0%                    | 0.0%      |
| Independent Smallholders       | 5842           | 5842              | 56.4%                     | 0.0%                       | 56.4%   | 0.0%     | 0.0%                    | 0.0%      |
| Total                          | 5852           | 6010              | 100.0%                    | 0.0%                       | 100.0%  | 40.6%    | 40.6%                   | 40.6%     |

# Suppliers assessed and/or engaged on compliance with company requirements (as % of NR supplied)