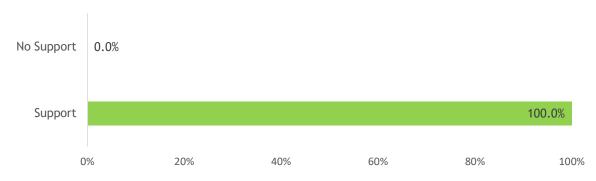

## Suppliers supported by the company (as % of FFB supplied)

| Soruce                         | # of suppliers | # of<br>smallholders | % of total FFB<br>Procured | Support | No Support |
|--------------------------------|----------------|----------------------|----------------------------|---------|------------|
| Integrated                     | 1              | 0                    | 94.9%                      | 94.9%   | 0.0%       |
| Socfin Owned Estate            | 1              | -                    | 94.9%                      | 94.9%   | 0.0%       |
| Integrated/Scheme Smallholders | 0              | -                    | 0.0%                       | 0.0%    | 0.0%       |
| Third Party                    | 69             | 193                  | 5.1%                       | 5.1%    | 0.0%       |
| Third Party Estate             | 1              | -                    | 2.8%                       | 2.8%    | 0.0%       |
| Cooperative/Collector          | 2              | 127                  | 0.6%                       | 0.6%    | 0.0%       |
| Independent Smallholders       | 66             | 66                   | 1.6%                       | 1.6%    | 0.0%       |
| Total                          | 70             | 193                  | 100.0%                     | 100.0%  | 0.0%       |

## Suppliers supported by the company (as % of FFB supplied)