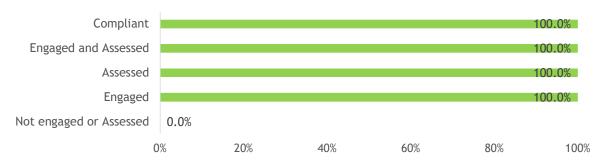

## Suppliers assessed and/or engaged on compliance with company requirements (as % of NR supplied)

| Source                         | # of suppliers | # of smallholders | % of total NR<br>Procured | Not engaged or<br>Assessed | Engaged | Assessed | Engaged and<br>Assessed | Compliant |
|--------------------------------|----------------|-------------------|---------------------------|----------------------------|---------|----------|-------------------------|-----------|
| Integrated                     | 0              | 0                 | 0.0%                      | 0.0%                       | 0.0%    | 0.0%     | 0.0%                    | 0.0%      |
| Socfin Owned Estate            | 0              | -                 | 0.0%                      | 0.0%                       | 0.0%    | 0.0%     | 0.0%                    | 0.0%      |
| Integrated/Scheme Smallholders | 0              | -                 | 0.0%                      | 0.0%                       | 0.0%    | 0.0%     | 0.0%                    | 0.0%      |
| Third Party                    | 290            | 6513              | 100.0%                    | 0.0%                       | 100.0%  | 100.0%   | 100.0%                  | 100.0%    |
| Third Party Estate             | 0              | -                 | 0.0%                      | 0.0%                       | 0.0%    | 0.0%     | 0.0%                    | 0.0%      |
| Cooperative/Collector          | 23             | 939               | 9.6%                      | 0.0%                       | 9.6%    | 9.6%     | 9.6%                    | 9.6%      |
| Independent Smallholders       | 267            | 5574              | 90.4%                     | 0.0%                       | 90.4%   | 90.4%    | 90.4%                   | 90.4%     |
| Total                          | 290            | 6513              | 100.0%                    | 0.0%                       | 100.0%  | 100.0%   | 100.0%                  | 100.0%    |

# Suppliers assessed and/or engaged on compliance with company requirements (as % of NR supplied)