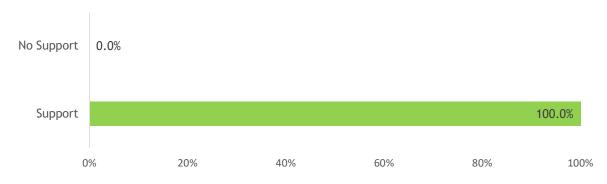

## Suppliers supported by the company (as % of NR supplied)

| Source                         | # of suppliers | # of smallholders | % of total NR<br>Procured | Support | No Support |
|--------------------------------|----------------|-------------------|---------------------------|---------|------------|
| Integrated                     | 0              | 0                 | 0.0%                      | 0.0%    | 0.0%       |
| Socfin Owned Estate            | 0              | -                 | 0.0%                      | 0.0%    | 0.0%       |
| Integrated/Scheme Smallholders | 0              | -                 | 0.0%                      | 0.0%    | 0.0%       |
| Third Party                    | 290            | 6513              | 100.0%                    | 100.0%  | 0.0%       |
| Third Party Estate             | 0              | -                 | 0.0%                      | 0.0%    | 0.0%       |
| Cooperative/Collector          | 23             | 939               | 9.6%                      | 9.6%    | 0.0%       |
| Independent Smallholders       | 267            | 5574              | 90.4%                     | 90.4%   | 0.0%       |
| Total                          | 290            | 6513              | 100.0%                    | 100.0%  | 0.0%       |

Suppliers supported by the company (as % of NR supplied)