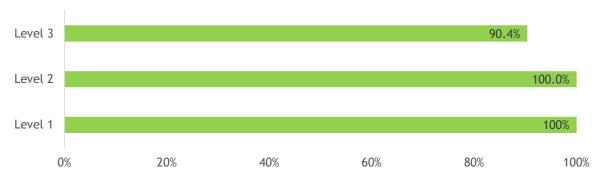

Wet NR received by the factory during reporting period (T): 63'994.06

**Traceability Figures** 

| Traceability Figures           |                |                   |                           |         |         |         |
|--------------------------------|----------------|-------------------|---------------------------|---------|---------|---------|
| Source                         | # of suppliers | # of smallholders | % of total NR<br>Procured | Level 1 | Level 2 | Level 3 |
| Integrated                     | 0              | 0                 | 0.0%                      | 0.0%    | 0.0%    | 0.0%    |
| Socfin Owned Estate            | 0              | -                 | 0.0%                      | 0.0%    | 0.0%    | 0.0%    |
| Integrated/Scheme Smallholders | 0              | -                 | 0.0%                      | 0.0%    | 0.0%    | 0.0%    |
| Third Party                    | 290            | 6513              | 100.0%                    | 100.0%  | 100.0%  | 90.4%   |
| Third Party Estate             | 0              | -                 | 0.0%                      | 0.0%    | 0.0%    | 0.0%    |
| Cooperative/Collector          | 23             | 939               | 9.6%                      | 9.6%    | 9.6%    | 0.0%    |
| Independent Smallholders       | 267            | 5574              | 90.4%                     | 90.4%   | 90.4%   | 90.4%   |
| Total - NR Traceability        | 290            | 6513              | 100.0%                    | 100%    | 100.0%  | 90.4%   |

## **Definitions**

Level 1: Identification of suppliers (names).

Level 2: Same as level 1 and precise localization of the industrial plantations with maps,

localization of the smallholders with GPS points, catchment area for the dealers.

Level 3: Same as level 2 and maps of all the smallholders' plots, who deliver directly to the

Socfin rubber factory or through dealers.