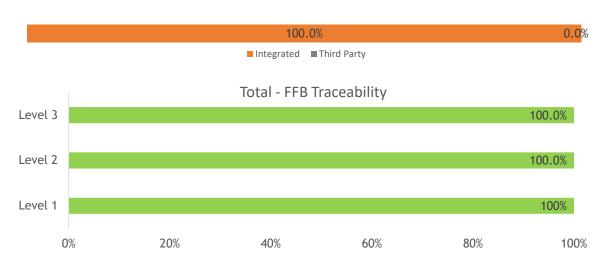

**Traceability Figures** 

| Traceability Figures           |                |                      |                            |         |         |         |
|--------------------------------|----------------|----------------------|----------------------------|---------|---------|---------|
| Soruce                         | # of suppliers | # of<br>smallholders | % of total FFB<br>Procured | Level 1 | Level 2 | Level 3 |
| Integrated                     | 1              | 0                    | 100.0%                     | 100.0%  | 100.0%  | 100.0%  |
| Socfin Owned Estate            | 1              | -                    | 100.0%                     | 100.0%  | 100.0%  | 100.0%  |
| Integrated/Scheme Smallholders | 0              | -                    | 0.0%                       | 0.0%    | 0.0%    | 0.0%    |
| Third Party                    | 0              | 0                    | 0.0%                       | 0.0%    | 0.0%    | 0.0%    |
| Third Party Estate             | 0              | -                    | 0.0%                       | 0.0%    | 0.0%    | 0.0%    |
| Cooperative/Collector          | 0              | 0                    | 0.0%                       | 0.0%    | 0.0%    | 0.0%    |
| Independent Smallholders       | 0              | 0                    | 0.0%                       | 0.0%    | 0.0%    | 0.0%    |
| Total - FFB Traceability       | 1              | 0                    | 100.0%                     | 100%    | 100.0%  | 100.0%  |

FFB Source

#### **Defintions**

Level 1: Identification of suppliers (names).

Level 2: Same as level 1 and precise localization of the industrial plantations with maps,

localization of the smallholders with GPS points, catchment area for the dealers.

Level 3: Same as level 2 and maps of all the smallholders' plots, who deliver directly to the

Socfin oil palm mill or through dealers.