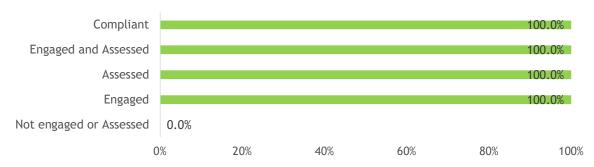

#### Suppliers assessed and/or engaged on compliance with company requirements (as % of FFB supplied)

| Soruce                         | # of suppliers | # of<br>smallholders | % of total FFB<br>Procured | Not engaged<br>or Assessed | Engaged | Assessed | Engaged and<br>Assessed | Compliant |
|--------------------------------|----------------|----------------------|----------------------------|----------------------------|---------|----------|-------------------------|-----------|
| Integrated                     | 1              | 0                    | 100.0%                     | 0.0%                       | 100.0%  | 100.0%   | 100.0%                  | 100.0%    |
| Socfin Owned Estate            | 1              | -                    | 100.0%                     | 0.0%                       | 100.0%  | 100.0%   | 100.0%                  | 100.0%    |
| Integrated/Scheme Smallholders | 0              | -                    | 0.0%                       | 0.0%                       | 0.0%    | 0.0%     | 0.0%                    | 0.0%      |
| Third Party                    | 0              | 0                    | 0.0%                       | 0.0%                       | 0.0%    | 0.0%     | 0.0%                    | 0.0%      |
| Third Party Estate             | 0              | -                    | 0.0%                       | 0.0%                       | 0.0%    | 0.0%     | 0.0%                    | 0.0%      |
| Cooperative/Collector          | 0              | 0                    | 0.0%                       | 0.0%                       | 0.0%    | 0.0%     | 0.0%                    | 0.0%      |
| Independent Smallholders       | 0              | 0                    | 0.0%                       | 0.0%                       | 0.0%    | 0.0%     | 0.0%                    | 0.0%      |
| Total                          | 1              | 0                    | 100.0%                     | 0.0%                       | 100.0%  | 100.0%   | 100.0%                  | 100.0%    |

# Suppliers assessed and/or engaged on compliance with company requirements (as % of FFB supplied)