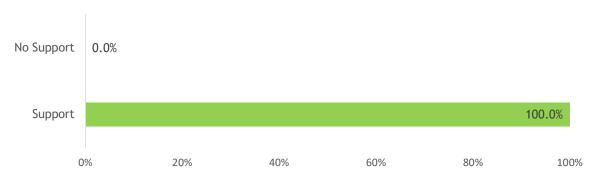

## Suppliers supported by the company (as % of FFB supplied)

| Soruce                         | # of suppliers | # of<br>smallholders | % of total FFB<br>Procured | Support | No Support |
|--------------------------------|----------------|----------------------|----------------------------|---------|------------|
| Integrated                     | 1              | 0                    | 100.0%                     | 100.0%  | 0.0%       |
| Socfin Owned Estate            | 1              | -                    | 100.0%                     | 100.0%  | 0.0%       |
| Integrated/Scheme Smallholders | 0              | -                    | 0.0%                       | 0.0%    | 0.0%       |
| Third Party                    | 0              | 0                    | 0.0%                       | 0.0%    | 0.0%       |
| Third Party Estate             | 0              | -                    | 0.0%                       | 0.0%    | 0.0%       |
| Cooperative/Collector          | 0              | 0                    | 0.0%                       | 0.0%    | 0.0%       |
| Independent Smallholders       | 0              | 0                    | 0.0%                       | 0.0%    | 0.0%       |
| Total                          | 1              | 0                    | 100.0%                     | 100.0%  | 0.0%       |

## Suppliers supported by the company (as % of FFB supplied)