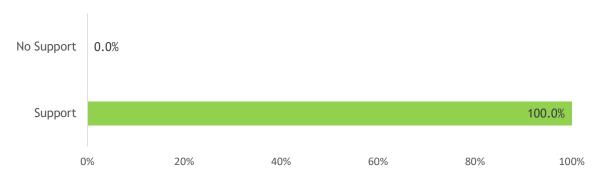

## Suppliers supported by the company (as % of FFB supplied)

| Soruce                         | # of suppliers | # of<br>smallholders | % of total FFB<br>Procured | Support | No Support |
|--------------------------------|----------------|----------------------|----------------------------|---------|------------|
| Integrated                     | 1              | 0                    | 100.0%                     | 100.0%  | 0.0%       |
| Socfin Owned Estate            | 1              | -                    | 100.0%                     | 100.0%  | 0.0%       |
| Integrated/Scheme Smallholders | 0              | -                    | 0.0%                       | 0.0%    | 0.0%       |
| Third Party                    | 0              | 0                    | 0.0%                       | 0.0%    | 0.0%       |
| Third Party Estate             | 0              | 1                    | 0.0%                       | 0.0%    | 0.0%       |
| Cooperative/Collector          | 0              | 0                    | 0.0%                       | 0.0%    | 0.0%       |
| Independent Smallholders       | 0              | 0                    | 0.0%                       | 0.0%    | 0.0%       |
| Total                          | 1              | 0                    | 100.0%                     | 100.0%  | 0.0%       |

## Suppliers supported by the company (as % of FFB supplied)

#### **Defintions**

Support:

Support can come in many various forms, but must be an interaction between the supplier and the company, with the goal to provide advice or assistance on their business (agricultural, financial...).