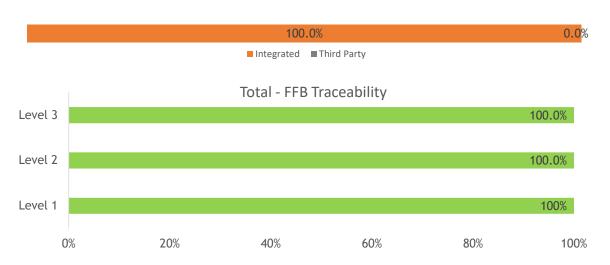

**Traceability Figures** 

| Soruce                         | # of suppliers | # of<br>smallholders | % of total FFB<br>Procured | Level 1 | Level 2 | Level 3 |
|--------------------------------|----------------|----------------------|----------------------------|---------|---------|---------|
| Integrated                     | 1              | 0                    | 100.0%                     | 100.0%  | 100.0%  | 100.0%  |
| Socfin Owned Estate            | 1              | -                    | 100.0%                     | 100.0%  | 100.0%  | 100.0%  |
| Integrated/Scheme Smallholders | 0              | -                    | 0.0%                       | 0.0%    | 0.0%    | 0.0%    |
| Third Party                    | 0              | 0                    | 0.0%                       | 0.0%    | 0.0%    | 0.0%    |
| Third Party Estate             | 0              | -                    | 0.0%                       | 0.0%    | 0.0%    | 0.0%    |
| Cooperative/Collector          | 0              | 0                    | 0.0%                       | 0.0%    | 0.0%    | 0.0%    |
| Independent Smallholders       | 0              | 0                    | 0.0%                       | 0.0%    | 0.0%    | 0.0%    |
| Total - FFB Traceability       | 1              | 0                    | 100.0%                     | 100%    | 100.0%  | 100.0%  |

FFB Source

#### **Defintions**

Level 1: Identification of suppliers (names).

Level 2: Same as level 1 and precise localization of the industrial plantations with maps,

localization of the smallholders with GPS points, catchment area for the dealers.

Level 3: Same as level 2 and maps of all the smallholders' plots, who deliver directly to the

Socfin oil palm mill or through dealers.