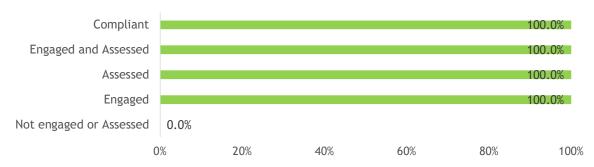

#### Suppliers assessed and/or engaged on compliance with company requirements (as % of FFB supplied)

| Soruce                         | # of suppliers | # of<br>smallholders | % of total FFB<br>Procured | Not engaged<br>or Assessed | Engaged | Assessed | Engaged and<br>Assessed | Compliant |
|--------------------------------|----------------|----------------------|----------------------------|----------------------------|---------|----------|-------------------------|-----------|
| Integrated                     | 1              | 0                    | 100.0%                     | 0.0%                       | 100.0%  | 100.0%   | 100.0%                  | 100.0%    |
| Socfin Owned Estate            | 1              | -                    | 100.0%                     | 0.0%                       | 100.0%  | 100.0%   | 100.0%                  | 100.0%    |
| Integrated/Scheme Smallholders | 0              | -                    | 0.0%                       | 0.0%                       | 0.0%    | 0.0%     | 0.0%                    | 0.0%      |
| Third Party                    | 0              | 0                    | 0.0%                       | 0.0%                       | 0.0%    | 0.0%     | 0.0%                    | 0.0%      |
| Third Party Estate             | 0              | -                    | 0.0%                       | 0.0%                       | 0.0%    | 0.0%     | 0.0%                    | 0.0%      |
| Cooperative/Collector          | 0              | 0                    | 0.0%                       | 0.0%                       | 0.0%    | 0.0%     | 0.0%                    | 0.0%      |
| Independent Smallholders       | 0              | 0                    | 0.0%                       | 0.0%                       | 0.0%    | 0.0%     | 0.0%                    | 0.0%      |
| Total                          | 1              | 0                    | 100.0%                     | 0.0%                       | 100.0%  | 100.0%   | 100.0%                  | 100.0%    |

# Suppliers assessed and/or engaged on compliance with company requirements (as % of FFB supplied)

### **Defintions**

Engaged: To engage a supplier on the compliance of Socfin Responsible Management Policy

means that a representative of the company has explained to the supplier the Socfin Responsible Management Policy requirements needed for them to supply their product

to the company.

Assessed: To assess a supplier on the compliance of Socfin Responsible Management Policy

means that a representative of the company has assessed the supplier (in person) to evaluate the level of compliance of the Socfin Responsible Management Policy

requirements.

Compliant: To be compliant to the Socfin Responsible Management Policy following an

assessment.