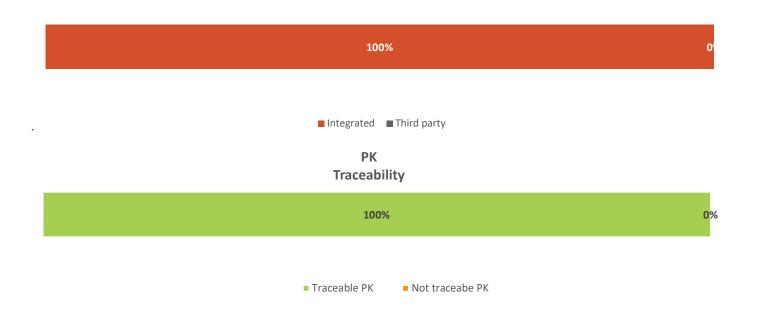

## **Traceability figures**

| Source             |   | Proportion of total PK Procured | Traceable PK | Not traceabe PK |
|--------------------|---|---------------------------------|--------------|-----------------|
| Integrated         |   | 100%                            | 100%         | 0%              |
| Socfin owned mill  | 2 | 100.0%                          | 100.0%       | 0.0%            |
| Third party        |   | 0%                              | 0%           | 0%              |
| Mills              | 0 | 0.0%                            | 0.0%         | 0.0%            |
| Dealers/collectors | 0 | 0.0%                            | 0.0%         | 0.0%            |
| Smallholders       | 0 | 0.0%                            | 0.0%         | 0.0%            |
| Total              |   | 100%                            | 100%         | 0%              |