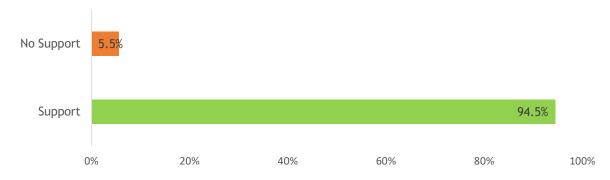

## Suppliers supported by the company (as % of NR supplied)

| Source                         | # of suppliers | # of smallholders | % of total NR<br>Procured | Support | No Support |
|--------------------------------|----------------|-------------------|---------------------------|---------|------------|
| Integrated                     | 2              | 0                 | 94.5%                     | 94.5%   | 0.0%       |
| Socfin Owned Estate            | 2              | -                 | 94.5%                     | 94.5%   | 0.0%       |
| Integrated/Scheme Smallholders | 0              | -                 | 0.0%                      | 0.0%    | 0.0%       |
| Third Party                    | 17             | 17                | 5.5%                      | 0.0%    | 5.5%       |
| Third Party Estate             | 0              | -                 | 0.0%                      | 0.0%    | 0.0%       |
| Cooperative/Collector          | 16             | 16                | 5.0%                      | 0.0%    | 5.0%       |
| Independent Smallholders       | 1              | 1                 | 0.5%                      | 0.0%    | 0.5%       |
| Total                          | 19             | 17                | 100.0%                    | 94.5%   | 5.5%       |

Suppliers supported by the company (as % of NR supplied)