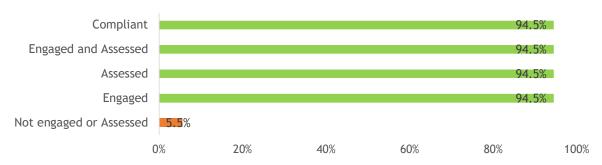

## Suppliers assessed and/or engaged on compliance with company requirements (as % of NR supplied)

| Source                         | # of suppliers | # of smallholders | % of total NR<br>Procured | Not engaged or<br>Assessed | Engaged | Assessed | Engaged and<br>Assessed | Compliant |
|--------------------------------|----------------|-------------------|---------------------------|----------------------------|---------|----------|-------------------------|-----------|
| Integrated                     | 2              | 0                 | 94.5%                     | 0.0%                       | 94.5%   | 94.5%    | 94.5%                   | 94.5%     |
| Socfin Owned Estate            | 2              | -                 | 94.5%                     | 0.0%                       | 94.5%   | 94.5%    | 94.5%                   | 94.5%     |
| Integrated/Scheme Smallholders | 0              | -                 | 0.0%                      | 0.0%                       | 0.0%    | 0.0%     | 0.0%                    | 0.0%      |
| Third Party                    | 17             | 17                | 5.5%                      | 5.5%                       | 0.0%    | 0.0%     | 0.0%                    | 0.0%      |
| Third Party Estate             | 0              | -                 | 0.0%                      | 0.0%                       | 0.0%    | 0.0%     | 0.0%                    | 0.0%      |
| Cooperative/Collector          | 16             | 16                | 5.0%                      | 5.0%                       | 0.0%    | 0.0%     | 0.0%                    | 0.0%      |
| Independent Smallholders       | 1              | 1                 | 0.5%                      | 0.5%                       | 0.0%    | 0.0%     | 0.0%                    | 0.0%      |
| Total                          | 19             | 17                | 100.0%                    | 5.5%                       | 94.5%   | 94.5%    | 94.5%                   | 94.5%     |

# Suppliers assessed and/or engaged on compliance with company requirements (as % of NR supplied)