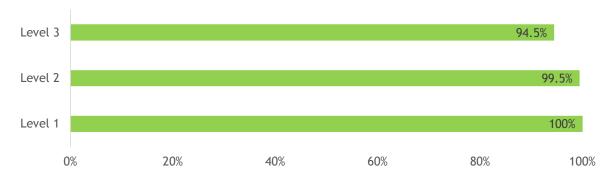

Wet NR received by the factory during reporting period (T): 17'768.49

**Traceability Figures** 

| Traceability Figures           |                |                   |                           |         |         |         |
|--------------------------------|----------------|-------------------|---------------------------|---------|---------|---------|
| Source                         | # of suppliers | # of smallholders | % of total NR<br>Procured | Level 1 | Level 2 | Level 3 |
| Integrated                     | 2              | 0                 | 94.5%                     | 94.5%   | 94.5%   | 94.5%   |
| Socfin Owned Estate            | 2              | -                 | 94.5%                     | 94.5%   | 94.5%   | 94.5%   |
| Integrated/Scheme Smallholders | 0              | -                 | 0.0%                      | 0.0%    | 0.0%    | 0.0%    |
| Third Party                    | 17             | 17                | 5.5%                      | 5.5%    | 5.0%    | 0.0%    |
| Third Party Estate             | 0              | -                 | 0.0%                      | 0.0%    | 0.0%    | 0.0%    |
| Cooperative/Collector          | 16             | 16                | 5.0%                      | 5.0%    | 5.0%    | 0.0%    |
| Independent Smallholders       | 1              | 1                 | 0.5%                      | 0.5%    | 0.0%    | 0.0%    |
| Total - NR Traceability        | 19             | 17                | 100.0%                    | 100%    | 99.5%   | 94.5%   |

NR Source

Total - NR Traceability