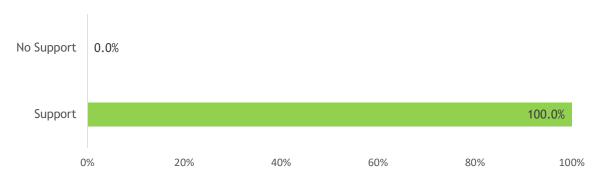

## Suppliers supported by the company (as % of FFB supplied)

| Soruce                         | # of suppliers | # of<br>smallholders | % of total FFB<br>Procured | Support | No Support |
|--------------------------------|----------------|----------------------|----------------------------|---------|------------|
| Integrated                     | 1              | 0                    | 95.9%                      | 95.9%   | 0.0%       |
| Socfin Owned Estate            | 1              | -                    | 95.9%                      | 95.9%   | 0.0%       |
| Integrated/Scheme Smallholders | 0              | -                    | 0.0%                       | 0.0%    | 0.0%       |
| Third Party                    | 93             | 93                   | 4.1%                       | 4.1%    | 0.0%       |
| Third Party Estate             | 0              | -                    | 0.0%                       | 0.0%    | 0.0%       |
| Cooperative/Collector          | 0              | 0                    | 0.0%                       | 0.0%    | 0.0%       |
| Independent Smallholders       | 93             | 93                   | 4.1%                       | 4.1%    | 0.0%       |
| Total                          | 94             | 93                   | 100.0%                     | 100.0%  | 0.0%       |

## Suppliers supported by the company (as % of FFB supplied)