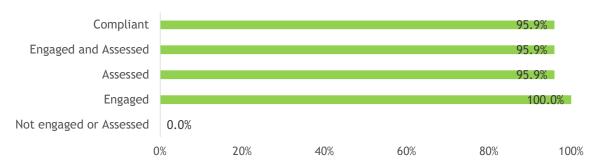

#### Suppliers assessed and/or engaged on compliance with company requirements (as % of FFB supplied)

| Soruce                         | # of suppliers | # of<br>smallholders | % of total FFB<br>Procured | Not engaged<br>or Assessed | Engaged | Assessed | Engaged and<br>Assessed | Compliant |
|--------------------------------|----------------|----------------------|----------------------------|----------------------------|---------|----------|-------------------------|-----------|
| Integrated                     | 1              | 0                    | 95.9%                      | 0.0%                       | 95.9%   | 95.9%    | 95.9%                   | 95.9%     |
| Socfin Owned Estate            | 1              | -                    | 95.9%                      | 0.0%                       | 95.9%   | 95.9%    | 95.9%                   | 95.9%     |
| Integrated/Scheme Smallholders | 0              | -                    | 0.0%                       | 0.0%                       | 0.0%    | 0.0%     | 0.0%                    | 0.0%      |
| Third Party                    | 93             | 93                   | 4.1%                       | 0.0%                       | 4.1%    | 0.0%     | 0.0%                    | 0.0%      |
| Third Party Estate             | 0              | -                    | 0.0%                       | 0.0%                       | 0.0%    | 0.0%     | 0.0%                    | 0.0%      |
| Cooperative/Collector          | 0              | 0                    | 0.0%                       | 0.0%                       | 0.0%    | 0.0%     | 0.0%                    | 0.0%      |
| Independent Smallholders       | 93             | 93                   | 4.1%                       | 0.0%                       | 4.1%    | 0.0%     | 0.0%                    | 0.0%      |
| Total                          | 94             | 93                   | 100.0%                     | 0.0%                       | 100.0%  | 95.9%    | 95.9%                   | 95.9%     |

# Suppliers assessed and/or engaged on compliance with company requirements (as % of FFB supplied)

### **Defintions**

Engaged: To engage a supplier on the compliance of Socfin Responsible Management Policy

means that a representative of the company has explained to the supplier the Socfin Responsible Management Policy requirements needed for them to supply their product

to the company.

Assessed: To assess a supplier on the compliance of Socfin Responsible Management Policy

means that a representative of the company has assessed the supplier (in person) to

evaluate the level of compliance of the Socfin Responsible Management Policy

requirements.

Compliant: To be compliant to the Socfin Responsible Management Policy following an

assessment.