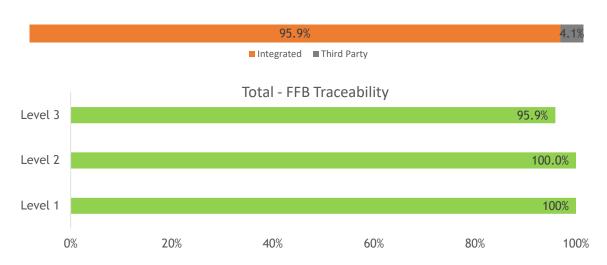

**Traceability Figures** 

| Traceability Figures           |                |                      |                            |         |         |         |
|--------------------------------|----------------|----------------------|----------------------------|---------|---------|---------|
| Soruce                         | # of suppliers | # of<br>smallholders | % of total FFB<br>Procured | Level 1 | Level 2 | Level 3 |
| Integrated                     | 1              | 0                    | 95.9%                      | 95.9%   | 95.9%   | 95.9%   |
| Socfin Owned Estate            | 1              | -                    | 95.9%                      | 95.9%   | 95.9%   | 95.9%   |
| Integrated/Scheme Smallholders | 0              | -                    | 0.0%                       | 0.0%    | 0.0%    | 0.0%    |
| Third Party                    | 93             | 93                   | 4.1%                       | 4.1%    | 4.1%    | 0.0%    |
| Third Party Estate             | 0              | -                    | 0.0%                       | 0.0%    | 0.0%    | 0.0%    |
| Cooperative/Collector          | 0              | 0                    | 0.0%                       | 0.0%    | 0.0%    | 0.0%    |
| Independent Smallholders       | 93             | 93                   | 4.1%                       | 4.1%    | 4.1%    | 0.0%    |
| Total - FFB Traceability       | 94             | 93                   | 100.0%                     | 100%    | 100.0%  | 95.9%   |

FFB Source

#### **Defintions**

Level 1: Identification of suppliers (names).

Level 2: Same as level 1 and precise localization of the industrial plantations with maps,

localization of the smallholders with GPS points, catchment area for the dealers.

Level 3: Same as level 2 and maps of all the smallholders' plots, who deliver directly to the

Socfin oil palm mill or through dealers.