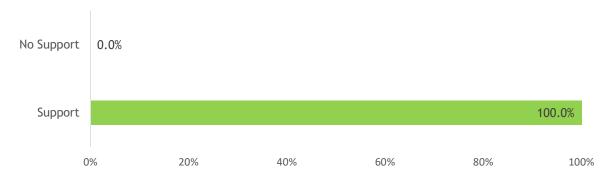

### Suppliers supported by the company (as % of NR supplied)

| Source                         | # of suppliers | # of smallholders | % of total NR<br>Procured | Support | No Support |
|--------------------------------|----------------|-------------------|---------------------------|---------|------------|
| Integrated                     | 2              | 0                 | 85.5%                     | 85.5%   | 0.0%       |
| Socfin Owned Estate            | 2              | -                 | 85.5%                     | 85.5%   | 0.0%       |
| Integrated/Scheme Smallholders | 0              | -                 | 0.0%                      | 0.0%    | 0.0%       |
| Third Party                    | 85             | 615               | 14.5%                     | 14.5%   | 0.0%       |
| Third Party Estate             | 0              | -                 | 0.0%                      | 0.0%    | 0.0%       |
| Cooperative/Collector          | 8              | 387               | 4.0%                      | 4.0%    | 0.0%       |
| Independent Smallholders       | 77             | 228               | 10.5%                     | 10.5%   | 0.0%       |
| Total                          | 87             | 615               | 100.0%                    | 100.0%  | 0.0%       |

Suppliers supported by the company (as % of NR supplied)

## **Defintions**

Support:

Support can come in many various forms, but must be an interaction between the supplier and the company, with the goal to provide advice or assistance on their business (agricultural, financial...).