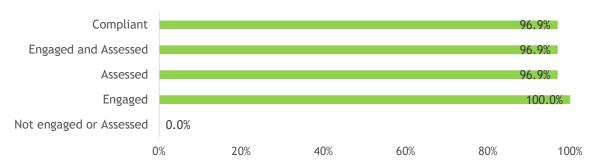

#### Suppliers assessed and/or engaged on compliance with company requirements (as % of FFB supplied)

| Soruce                         | # of suppliers | # of<br>smallholders | % of total FFB<br>Procured | Not engaged<br>or Assessed | Engaged | Assessed | Engaged and<br>Assessed | Compliant |
|--------------------------------|----------------|----------------------|----------------------------|----------------------------|---------|----------|-------------------------|-----------|
| Integrated                     | 1              | 0                    | 96.9%                      | 0.0%                       | 96.9%   | 96.9%    | 96.9%                   | 96.9%     |
| Socfin Owned Estate            | 1              | -                    | 96.9%                      | 0.0%                       | 96.9%   | 96.9%    | 96.9%                   | 96.9%     |
| Integrated/Scheme Smallholders | 0              | -                    | 0.0%                       | 0.0%                       | 0.0%    | 0.0%     | 0.0%                    | 0.0%      |
| Third Party                    | 1              | 101                  | 3.1%                       | 0.0%                       | 3.1%    | 0.0%     | 0.0%                    | 0.0%      |
| Third Party Estate             | 0              | -                    | 0.0%                       | 0.0%                       | 0.0%    | 0.0%     | 0.0%                    | 0.0%      |
| Cooperative/Collector          | 1              | 101                  | 3.1%                       | 0.0%                       | 3.1%    | 0.0%     | 0.0%                    | 0.0%      |
| Independent Smallholders       | 0              | 0                    | 0.0%                       | 0.0%                       | 0.0%    | 0.0%     | 0.0%                    | 0.0%      |
| Total                          | 2              | 101                  | 100.0%                     | 0.0%                       | 100.0%  | 96.9%    | 96.9%                   | 96.9%     |

# Suppliers assessed and/or engaged on compliance with company requirements (as % of FFB supplied)

#### **Defintions**

Engaged: To engage a supplier on the compliance of Socfin Responsible Management Policy

means that a representative of the company has explained to the supplier the Socfin Responsible Management Policy requirements needed for them to supply their product

to the company.

Assessed: To assess a supplier on the compliance of Socfin Responsible Management Policy

means that a representative of the company has assessed the supplier (in person) to evaluate the level of compliance of the Socfin Responsible Management Policy

requirements.

Compliant: To be compliant to the Socfin Responsible Management Policy following an

assessment.