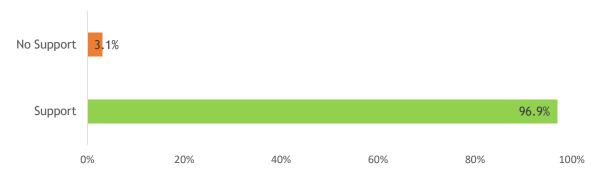

### Suppliers supported by the company (as % of FFB supplied)

| Soruce                         | # of suppliers | # of<br>smallholders | % of total FFB<br>Procured | Support | No Support |
|--------------------------------|----------------|----------------------|----------------------------|---------|------------|
| Integrated                     | 1              | 0                    | 96.9%                      | 96.9%   | 0.0%       |
| Socfin Owned Estate            | 1              | -                    | 96.9%                      | 96.9%   | 0.0%       |
| Integrated/Scheme Smallholders | 0              | -                    | 0.0%                       | 0.0%    | 0.0%       |
| Third Party                    | 1              | 101                  | 3.1%                       | 0.0%    | 3.1%       |
| Third Party Estate             | 0              | -                    | 0.0%                       | 0.0%    | 0.0%       |
| Cooperative/Collector          | 1              | 101                  | 3.1%                       | 0.0%    | 3.1%       |
| Independent Smallholders       | 0              | 0                    | 0.0%                       | 0.0%    | 0.0%       |
| Total                          | 2              | 101                  | 100.0%                     | 96.9%   | 3.1%       |

Suppliers supported by the company (as % of FFB supplied)