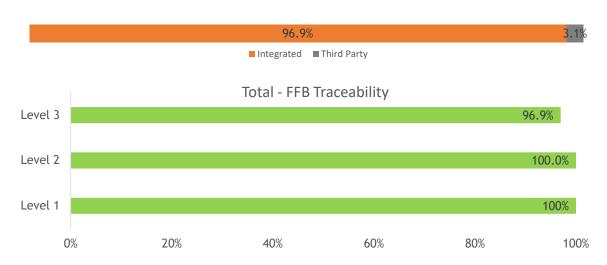

**Traceability Figures** 

| Truccubility Figures           |                |                      |                            |         |         |         |
|--------------------------------|----------------|----------------------|----------------------------|---------|---------|---------|
| Soruce                         | # of suppliers | # of<br>smallholders | % of total FFB<br>Procured | Level 1 | Level 2 | Level 3 |
| Integrated                     | 1              | 0                    | 96.9%                      | 96.9%   | 96.9%   | 96.9%   |
| Socfin Owned Estate            | 1              | -                    | 96.9%                      | 96.9%   | 96.9%   | 96.9%   |
| Integrated/Scheme Smallholders | 0              | -                    | 0.0%                       | 0.0%    | 0.0%    | 0.0%    |
| Third Party                    | 1              | 101                  | 3.1%                       | 3.1%    | 3.1%    | 0.0%    |
| Third Party Estate             | 0              | -                    | 0.0%                       | 0.0%    | 0.0%    | 0.0%    |
| Cooperative/Collector          | 1              | 101                  | 3.1%                       | 3.1%    | 3.1%    | 0.0%    |
| Independent Smallholders       | 0              | 0                    | 0.0%                       | 0.0%    | 0.0%    | 0.0%    |
| Total - FFB Traceability       | 2              | 101                  | 100.0%                     | 100%    | 100.0%  | 96.9%   |

FFB Source

#### **Defintions**

Level 1: Identification of suppliers (names).

Level 2: Same as level 1 and precise localization of the industrial plantations with maps,

localization of the smallholders with GPS points, catchment area for the dealers.

Level 3: Same as level 2 and maps of all the smallholders' plots, who deliver directly to the

Socfin oil palm mill or through dealers.