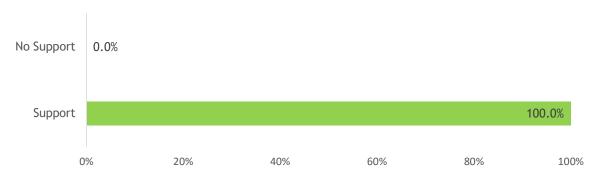

## Suppliers supported by the company (as % of FFB supplied)

| Soruce                         | # of suppliers | # of<br>smallholders | % of total FFB<br>Procured | Support | No Support |
|--------------------------------|----------------|----------------------|----------------------------|---------|------------|
| Integrated                     | 1              | 0                    | 100.0%                     | 100.0%  | 0.0%       |
| Socfin Owned Estate            | 1              | -                    | 100.0%                     | 100.0%  | 0.0%       |
| Integrated/Scheme Smallholders | 0              | -                    | 0.0%                       | 0.0%    | 0.0%       |
| Third Party                    | 0              | 0                    | 0.0%                       | 0.0%    | 0.0%       |
| Third Party Estate             | 0              | -                    | 0.0%                       | 0.0%    | 0.0%       |
| Cooperative/Collector          | 0              | 0                    | 0.0%                       | 0.0%    | 0.0%       |
| Independent Smallholders       | 0              | 0                    | 0.0%                       | 0.0%    | 0.0%       |
| Total                          | 1              | 0                    | 100.0%                     | 100.0%  | 0.0%       |

## Suppliers supported by the company (as % of FFB supplied)