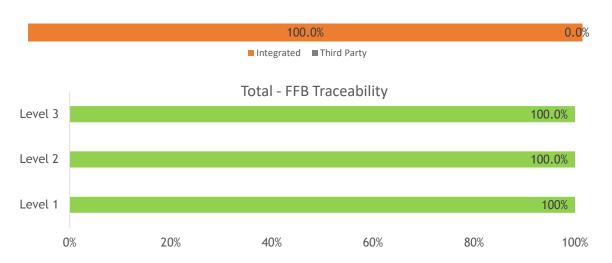

**Traceability Figures** 

| Traceability Figures           |                |                      |                            |         |         |         |  |
|--------------------------------|----------------|----------------------|----------------------------|---------|---------|---------|--|
| Soruce                         | # of suppliers | # of<br>smallholders | % of total FFB<br>Procured | Level 1 | Level 2 | Level 3 |  |
| Integrated                     | 1              | 0                    | 100.0%                     | 100.0%  | 100.0%  | 100.0%  |  |
| Socfin Owned Estate            | 1              | -                    | 100.0%                     | 100.0%  | 100.0%  | 100.0%  |  |
| Integrated/Scheme Smallholders | 0              | -                    | 0.0%                       | 0.0%    | 0.0%    | 0.0%    |  |
| Third Party                    | 0              | 0                    | 0.0%                       | 0.0%    | 0.0%    | 0.0%    |  |
| Third Party Estate             | 0              | -                    | 0.0%                       | 0.0%    | 0.0%    | 0.0%    |  |
| Cooperative/Collector          | 0              | 0                    | 0.0%                       | 0.0%    | 0.0%    | 0.0%    |  |
| Independent Smallholders       | 0              | 0                    | 0.0%                       | 0.0%    | 0.0%    | 0.0%    |  |
| Total - FFB Traceability       | 1              | 0                    | 100.0%                     | 100%    | 100.0%  | 100.0%  |  |

FFB Source

#### **Defintions**

Level 1: Identification of suppliers (names).

Level 2: Same as level 1 and precise localization of the industrial plantations with maps,

localization of the smallholders with GPS points, catchment area for the dealers.

Level 3: Same as level 2 and maps of all the smallholders' plots, who deliver directly to the

Socfin oil palm mill or through dealers.