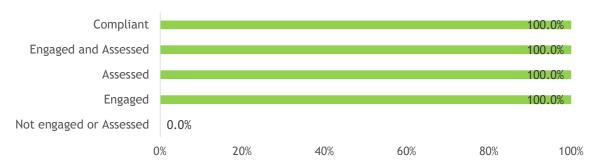

#### Suppliers assessed and/or engaged on compliance with company requirements (as % of FFB supplied)

| Soruce                         | # of suppliers | # of<br>smallholders | % of total FFB<br>Procured | Not engaged<br>or Assessed | Engaged | Assessed | Engaged and<br>Assessed | Compliant |
|--------------------------------|----------------|----------------------|----------------------------|----------------------------|---------|----------|-------------------------|-----------|
| Integrated                     | 1              | 0                    | 100.0%                     | 0.0%                       | 100.0%  | 100.0%   | 100.0%                  | 100.0%    |
| Socfin Owned Estate            | 1              | -                    | 100.0%                     | 0.0%                       | 100.0%  | 100.0%   | 100.0%                  | 100.0%    |
| Integrated/Scheme Smallholders | 0              | -                    | 0.0%                       | 0.0%                       | 0.0%    | 0.0%     | 0.0%                    | 0.0%      |
| Third Party                    | 0              | 0                    | 0.0%                       | 0.0%                       | 0.0%    | 0.0%     | 0.0%                    | 0.0%      |
| Third Party Estate             | 0              | -                    | 0.0%                       | 0.0%                       | 0.0%    | 0.0%     | 0.0%                    | 0.0%      |
| Cooperative/Collector          | 0              | 0                    | 0.0%                       | 0.0%                       | 0.0%    | 0.0%     | 0.0%                    | 0.0%      |
| Independent Smallholders       | 0              | 0                    | 0.0%                       | 0.0%                       | 0.0%    | 0.0%     | 0.0%                    | 0.0%      |
| Total                          | 1              | 0                    | 100.0%                     | 0.0%                       | 100.0%  | 100.0%   | 100.0%                  | 100.0%    |

# Suppliers assessed and/or engaged on compliance with company requirements (as % of FFB supplied)

## **Defintions**

Engaged: To engage a supplier on the compliance of Socfin Responsible Management Policy

means that a representative of the company has explained to the supplier the Socfin Responsible Management Policy requirements needed for them to supply their product

to the company.

Assessed: To assess a supplier on the compliance of Socfin Responsible Management Policy

means that a representative of the company has assessed the supplier (in person) to evaluate the level of compliance of the Socfin Responsible Management Policy

requirements.

Compliant: To be compliant to the Socfin Responsible Management Policy following an

assessment.