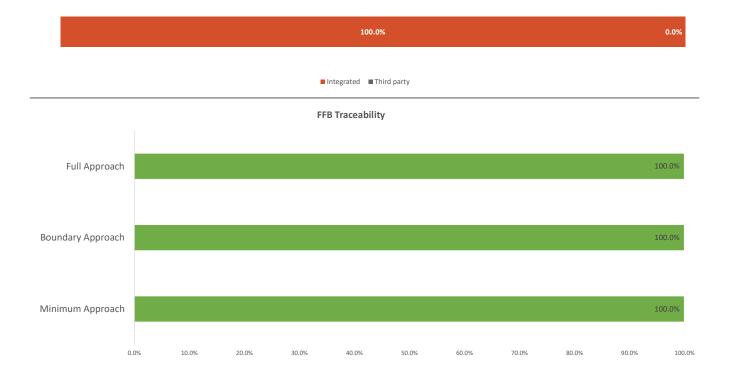

## Traceability figures

| Source                  |   | Proportion of total FFB Procured | Minimum Approach | Boundary Approach | Full Approach |
|-------------------------|---|----------------------------------|------------------|-------------------|---------------|
| Integrated              |   | 100.0%                           | 100.0%           | 100.0%            | 100.0%        |
| Socfin owned estates    | 1 | 100.0%                           | 100.0%           | 100.0%            | 100.0%        |
| Integrated Smallholders | 0 | 0.0%                             | 0.0%             | 0.0%              | 0.0%          |
| Third party             |   | 0.0%                             | 0.0%             | 0.0%              | 0.0%          |
| Estates                 | 0 | 0.0%                             | 0.0%             | 0.0%              | 0.0%          |
| Dealers/collectors      | 0 | 0.0%                             | 0.0%             | 0.0%              | 0.0%          |
| Smallholders            | 0 | 0.0%                             | 0.0%             | 0.0%              | 0.0%          |
| Total                   |   | 100.0%                           | 100.0%           | 100.0%            | 100.0%        |