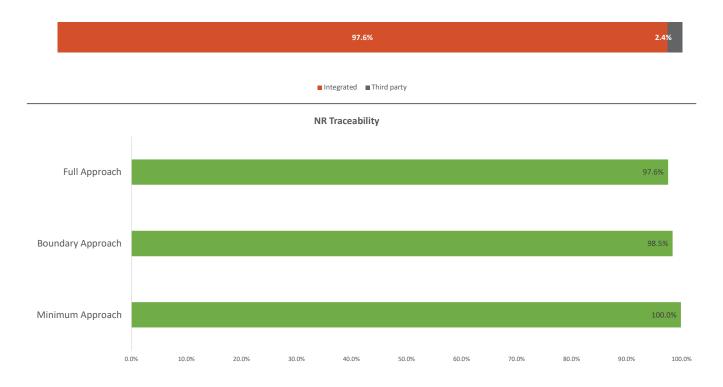

## Traceability figures

| Source                    |  | Proportion of total NR Procured Minimum Approach |           | Boundary Approach | Full Approach |
|---------------------------|--|--------------------------------------------------|-----------|-------------------|---------------|
| Integrated                |  | 97.6%                                            | 97.6%     | 97.6%             | 97.6%         |
| Socfin owned estates 2    |  | 97.6% 97.6%                                      |           | 97.6%             | 97.6%         |
| Integrated Smallholders 0 |  | 0.0%                                             | 0.0% 0.0% |                   | 0.0%          |
| Third party               |  | 2.4%                                             | 2.4%      | 0.8%              | 0.0%          |
| Estates 0                 |  | 0.0%                                             | 0.0%      | 0.0%              | 0.0%          |
| Dealers/collectors        |  | 0.0%                                             | 0.0%      | 0.0%              | 0.0%          |
| Smallholders 14           |  | 2.4%                                             | 2.4%      | 0.8%              | 0.0%          |
| Total                     |  | 100.0%                                           | 100.0%    | 98.5%             | 97.6%         |

## NR Source

| Definitions       |   |                                                                                                                                                                           |
|-------------------|---|---------------------------------------------------------------------------------------------------------------------------------------------------------------------------|
| Minimum Approach  | - | Basic knowledge of who is supplying the product (name, % of overall FFB or NR to mill, certification status)                                                              |
| Boundary Approach | - | Basic knowledge of where the product is sourced from (same as minimum approach + maps or GPS point for estates/smallholders/small growers and catchment area for dealers) |
| Full Approach     | - | Full understanding of where exactly the product is sourced from                                                                                                           |