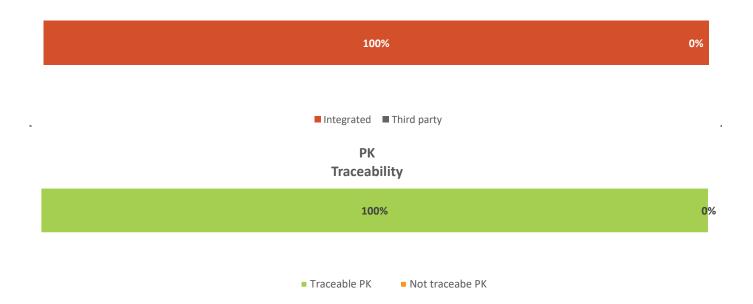

## Traceability figures

| Source             |   | Proportion of total PK Procured | Traceable PK | Not traceabe PK |
|--------------------|---|---------------------------------|--------------|-----------------|
| Integrated         |   | 100%                            | 100%         | 0%              |
| Socfin owned mill  | 7 | 100.0%                          | 100.0%       | 0.0%            |
| Third party        |   | 0%                              | 0%           | 0%              |
| Mills              | 0 | 0.0%                            | 0.0%         | 0.0%            |
| Dealers/collectors | 0 | 0.0%                            | 0.0%         | 0.0%            |
| Smallholders       | 0 | 0.0%                            | 0.0%         | 0.0%            |
| Total              |   | 100%                            | 100%         | 0%              |

## **PK Source**